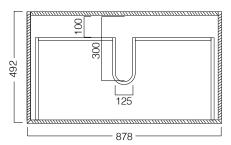

## **TECHNICAL DRAWINGS**

Top Section of Drawer

Front

Side Section

## **NOTES**

When using a hidden bottle trap, we recommend 40551-32. All drawings in millimeters.

Drawing indicates the technical measurement only and is not a reflection of how the unit will look. Sizes approximate.