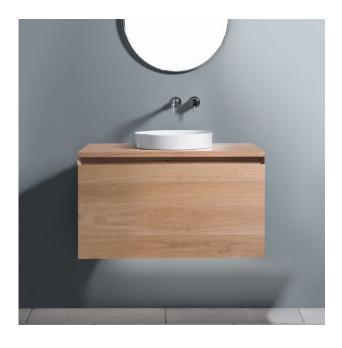

## Michel César

DESCRIPTION PRODUCT CODE

Zero 900 - 1 Drawer plus 1 Concealed Drawer, Timber Veneer Unit, Kordura Top

## **FEATURES**

- Dimensions W 890 x H 525 x D 500 mm
- Paint The paint used on our products is polyurethane or UV based. It is five times harder and more durable than lacquer finishes.
- Timber veneer finishes are 100% natural, so each have variations in grain and colour. All come stained and sealed with a protective UV finish.
- Soft-close drawers.
- Tops are 25mm and available in timber veneer or Kordura.
- Price included basin options include the Glory, Inset, Sleek, and selected Slim and Happy Hour.
   Other basins from our range may also be fitted.