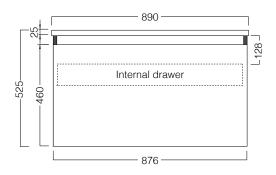

## **FEATURES**

- Dimensions W 890 x H 525 x D 500 mm
- Paint The paint used on our products is polyurethane or UV based. It is five times harder and more durable than lacquer finishes.
- Timber veneer finishes are 100% natural, so each have variations in grain and colour. All come stained and sealed with a protective UV finish.
- Soft-close drawers.
- Tops are 25mm and available in timber veneer or Kordura.
- Price included basin options include the Glory, Inset, Sleek, and selected Slim and Happy Hour.
   Other basins from our range may also be fitted.

## **TECHNICAL DRAWINGS**

Top Section of Drawer

Front

Side Section

## **NOTES**

When using a hidden bottle trap, we recommend 40551-32. All drawings in millimeters.

Drawing indicates the technical measurement only and is not a reflection of how the unit will look. Sizes approximate.