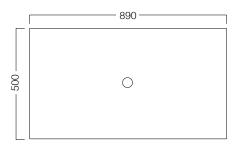

## **FEATURES**

- Dimensions W 890 x H 525 x D 500 mm
- Paint The paint used on our products is polyurethane or UV based. It is five times harder and more durable than lacquer finishes.
- Timber veneer finishes are 100% natural, so each have variations in grain and colour. All come stained and sealed with a protective UV finish.
- Soft-close drawers.
- Tops are 25mm and available in timber veneer or Kordura.
- Price included basin options include the Glory, Inset, Sleek, and selected Slim and Happy Hour.
   Other basins from our range may also be fitted.

## **TECHNICAL DRAWINGS**

Top Section of Drawer

Front

Side Section

## **NOTES**

When using a hidden bottle trap, we recommend 40551-32. All drawings in millimeters.

Drawing indicates the technical measurement only and is not a reflection of how the unit will look. Sizes approximate.