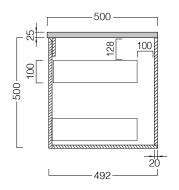

## **FEATURES**

- Dimensions W 890 x H 525 x D 500 mm
- Paint The paint used on our products is polyurethane or UV based. It is five times harder and more durable than lacquer finishes.
- Timber veneer finishes are 100% natural, so each have variations in grain and colour. All come stained and sealed with a protective UV finish.
- Soft-close drawers.
- Tops are 25mm and available in timber veneer or Kordura.
- Price included basin options include the Glory, Inset, Sleek, and selected Slim and Happy Hour.
   Other basins from our range may also be fitted.

## **TECHNICAL DRAWINGS**

Top Section of Drawer

Front

Side Section

## **NOTES**

When using a hidden bottle trap, we recommend 40551-32. All drawings in millimeters.

Drawing indicates the technical measurement only and is not a reflection of how the unit will look. Sizes approximate.