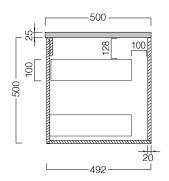

### **TECHNICAL DRAWINGS**

## Top Section of Drawer

Front

Side Section

#### **NOTES**

When using a hidden bottle trap, we recommend 40551-32. All drawings in millimeters. Drawing indicates the technical measurement only and is not a reflection of how the unit will look. Sizes approximate.