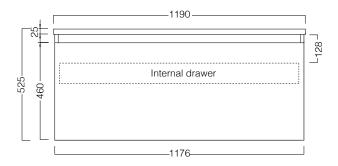

### **TECHNICAL DRAWINGS**

### **FEATURES**

- Dimensions W 1190 x H 525 x D 500 mm
- Paint The paint used on our products is polyurethane or UV based. It is five times harder and more durable than lacquer finishes.
- Timber veneer finishes are 100% natural, so each have variations in grain and colour. All come stained and sealed with a protective UV finish.
- Soft-close drawers.
- Tops are 25mm and available in timber veneer or Kordura.
- Price included basin options include the Glory, Inset, Sleek, and selected Slim and Happy Hour. Other basins from our range may also be fitted.