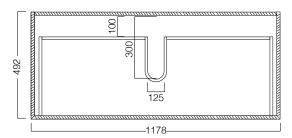

### **TECHNICAL DRAWINGS**

## Top Section of Drawer

Front

Side Section

#### **NOTES**

When using a hidden bottle trap, we recommend 40551-32. All drawings in millimeters. Drawing indicates the technical measurement only and is not a reflection of how the unit will look. Sizes approximate.