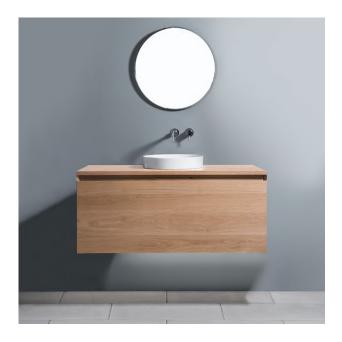

# Michel César

**DESCRIPTION PRODUCT CODE** 

Zero 1200 - 1 Drawer plus 1 Concealed Drawer, Timber Veneer Unit, Timber Veneer Top

ZE120DWHTP

### **FEATURES**

- Dimensions W 1190 x H 525 x D 500 mm
- Paint The paint used on our products is polyurethane or UV based. It is five times harder and more durable than lacquer finishes.
- Timber veneer finishes are 100% natural, so each have variations in grain and colour. All come stained and sealed with a protective UV finish.
- Soft-close drawers.
- Tops are 25mm and available in timber veneer or Kordura.
- Price included basin options include the Glory, Inset, Sleek, and selected Slim and Happy Hour. Other basins from our range may also be fitted.