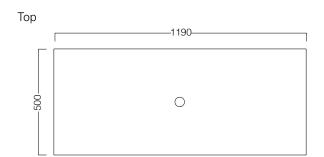

### **TECHNICAL DRAWINGS**

### **FEATURES**

- Dimensions W 1190 x H 525 x D 500 mm
- Paint The paint used on our products is polyurethane or UV based. It is five times harder and more durable than lacquer finishes.
- Timber veneer finishes are 100% natural, so each have variations in grain and colour. All come stained and sealed with a protective UV finish.
- Soft-close drawers.
- Tops are 25mm and available in timber veneer or Kordura.
- Price included basin options include the Glory, Inset, Sleek, and selected Slim and Happy Hour. Other basins from our range may also be fitted.