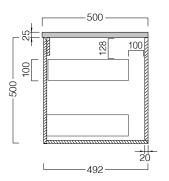

## **TECHNICAL DRAWINGS**

Top Section of Drawer

Front

Side Section

## **NOTES**

When using a hidden bottle trap, we recommend 40551-32. All drawings in millimeters.

Drawing indicates the technical measurement only and is not a reflection of how the unit will look. Sizes approximate.