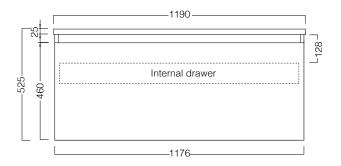

## **FEATURES**

- Dimensions W 1190 x H 525 x D 500 mm
- Paint The paint used on our products is polyurethane or UV based. It is five times harder and more durable than lacquer finishes.
- Timber veneer finishes are 100% natural, so each have variations in grain and colour. All come stained and sealed with a protective UV finish.
- Soft-close drawers.
- Tops are 25mm and available in timber veneer or Kordura.
- Price included basin options include the Glory, Inset, Sleek, and selected Slim and Happy Hour.
   Other basins from our range may also be fitted.

## **TECHNICAL DRAWINGS**

Top Section of Drawer

Front

Side Section

## **NOTES**

When using a hidden bottle trap, we recommend 40551-32. All drawings in millimeters.

Drawing indicates the technical measurement only and is not a reflection of how the unit will look. Sizes approximate.