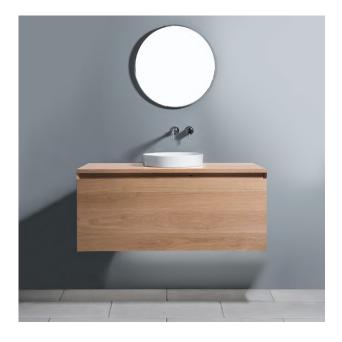

## Michel César

DESCRIPTION PRODUCT CODE

Zero 1200 - 1 Drawer plus 1 Concealed Drawer, Timber Veneer Unit, Kordura Top

ZE120DWHTA

## **FEATURES**

- Dimensions W 1190 x H 525 x D 500 mm
- Paint The paint used on our products is polyurethane or UV based. It is five times harder and more durable than lacquer finishes.
- Timber veneer finishes are 100% natural, so each have variations in grain and colour. All come stained and sealed with a protective UV finish.
- Soft-close drawers.
- Tops are 25mm and available in timber veneer or Kordura.
- Price included basin options include the Glory, Inset, Sleek, and selected Slim and Happy Hour.
   Other basins from our range may also be fitted.