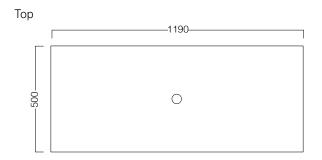

## **TECHNICAL DRAWINGS**

Top Section of Drawer

Front

Side Section

## **NOTES**

When using a hidden bottle trap, we recommend 40551-32. All drawings in millimeters.

Drawing indicates the technical measurement only and is not a reflection of how the unit will look. Sizes approximate.