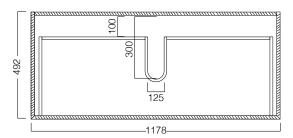

## **TECHNICAL DRAWINGS**

Top Section of Drawer

Front

Side Section

## **NOTES**

When using a hidden bottle trap, we recommend 40551-32. All drawings in millimeters.

Drawing indicates the technical measurement only and is not a reflection of how the unit will look. Sizes approximate.