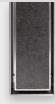

- 32mm at outlet, 5mm fall across length of channel. See spec sheets online for details. (Non Variable)

## **Channel Length**

Please note the grate length will be made to fit if channel is less than two metres long.

For channels above two metres the total lengths will be evenly divided for the grate lengths.

## Select Waste Outlet Position

Please select required outlets.

Offset outlet in the channel (Distance B) if required.

Measurements to be taken from the edge of the channel to the centre of the outlet.

Maximum distance to outlet of 1500mm in any direction before additional outlets are required.

Outlet size: Ø50mm (non variable)



STEP 2

Offset (min 30mm, max 50mm)



Distance A (mm)

Distance B (mm)

Or tick for centre:



Horizon



Sunrise



**Vapour** 



**Equator** 



Tile Insert



Select Grate

# STEP 4



#### **Custom Finishes**

We can powder coat your channel and grate to keep a colour theme running through your bathroom.

Stainless Steel

Black

White

Other:

Metal Collection:

Fill in form, save and return by email to your local Plumbing Plus store. Take a look here to find your local Plumbing Plus store email address and location: plumbingplus.co.nz/find-a-store/

By signing this form the customer agrees to production of channel as per specifications noted. Please contact us if you have any queries prior to signing.

Full technical drawings may be found at www.allproof.com

Customer Name: .....

Customer Ph. Number: .....

Preferred Merchant: Plumbing Plus

Customer Signature: .....

Click box for digital signature