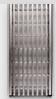

annel Depth:

27 - 32mm at outlet, 5mm fall across length of channel. See spec sheets online for details. (Non Variable)

## **Channel Length**

Please note the grate length will be made to fit if channel is less than two metres long.

For channels above two metres the total lengths will be evenly divided for the grate lengths.

## Select Waste Outlet Position

Please select required outlets.

Offset outlet in the channel (Distance B) if required.

Measurements to be taken from the edge of the channel to the centre of the outlet.

Maximum distance to outlet of 1500mm in any direction before additional outlets are required.

Outlet size: Ø50mm (non variable)



STEP 2

Offset (min 30mm, max 50mm)



Distance A (mm)

Distance B (mm)

Or tick for centre:



Horizon



Sunrise



**Vapour** 



**Equator** 



Tile Insert



Select Grate

# STEP 4



#### **Custom Finishes**

We can powder coat your channel and grate to keep a colour theme running through your bathroom.

Stainless Steel

Black

White

Other:

Metal Collection:

Fill in form, save and return by email to your local Plumbing Plus store. Take a look here to find your local Plumbing Plus store email address and location: plumbingplus.co.nz/find-a-store/

By signing this form the customer agrees to production of channel as per specifications noted. Please contact us if you have any queries prior to signing.

Full technical drawings may be found at www.allproof.com

Customer Name: .....

Customer Ph. Number: .....

Preferred Merchant: Plumbing Plus

Customer Signature: .....

Click box for digital signature