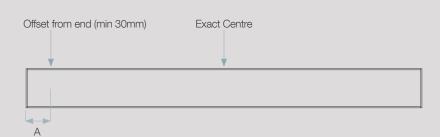

## Select Waste Outlet Position

Please select required outlets.

Offset outlet in the channel (Distance B) if required.

Measurements to be taken from the edge of the channel to the centre of the outlet.

Maximum distance to outlet of 1500mm in any direction before additional outlets are required.

Outlet size: Ø50mm (non variable)

STEP 2

Offset (min 30mm, max 50mm)

Distance A (mm)

Distance B (mm)

Or tick for centre:

Horizon

Sunrise