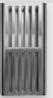

licone

#### Channel Depth:

27 - 32mm at outlet, 5mm fall across length of channel. See spec sheets online for details. (Non Variable)

## **Channel Length**

Please note the grate length will be made to fit if channel is less than two metres long.

For channels above two metres the total lengths will be evenly divided for the grate lengths.

## Select Waste Outlet Position

Please select required outlets.

Offset outlet in the channel (Distance B) if required.

Measurements to be taken from the edge of the channel to the centre of the outlet.

Maximum distance to outlet of 1500mm in any direction before additional outlets are required.

Outlet size: Ø50mm (non variable)



STEP 2

Offset (min 30mm, max 50mm)



Distance A (mm)

Distance B (mm)

Or tick for centre:



Horizon



Sunrise



**Vapour** 



**Equator** 



Tile Insert



Select Grate

# STEP 4



#### **Custom Finishes**

We can powder coat your channel and grate to keep a colour theme running through your bathroom.

Stainless Steel

Black

White

Other:

Metal Collection:

Fill in form, save and return by email to your local Plumbing Plus store. Take a look here to find your local Plumbing Plus store email address and location: plumbingplus.co.nz/find-a-store/

By signing this form the customer agrees to production of channel as per specifications noted. Please contact us if you have any queries prior to signing.

Full technical drawings may be found at www.allproof.com

Customer Name: .....

Customer Ph. Number: .....

Preferred Merchant: Plumbing Plus

Customer Signature: .....

Click box for digital signa