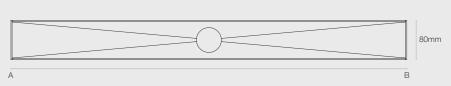

### Total distance A-B (mm)

Measurement to be taken from tile to tile, allowing for silicone

#### Channel Depth:

27 - 32mm at outlet, 5mm fall across length of channel. See spec sheets online for details. (Non Variable)