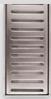

wing for silicone

#### Channel Depth:

27 - 32mm at outlet, 5mm fall across length of channel. See spec sheets online for details. (Non Variable)

## **Channel Length**

Please note the grate length will be made to fit if channel is less than two metres long.

For channels above two metres the total lengths will be evenly divided for the grate lengths.

## Select Waste Outlet Position

Please select required outlets.

Offset outlet in the channel (Distance B) if required.

Measurements to be taken from the edge of the channel to the centre of the outlet.

Maximum distance to outlet of 1500mm in any direction before additional outlets are required.

Outlet size: Ø50mm (non variable)



STEP 2

Offset (min 30mm, max 50mm)



Distance A (mm)

Distance B (mm)

Or tick for centre:



Horizon



Sunrise



**Vapour** 



**Equator** 



Tile Insert



Select Grate

# STEP 4



#### **Custom Finishes**

We can powder coat your channel and grate to keep a colour theme running through your bathroom.

Stainless Steel

Black

White

Other:

Metal Collection:

Fill in form, save and return by email to your local Plumbing Plus store. Take a look here to find your local Plumbing Plus store email address and location: plumbingplus.co.nz/find-a-store/

By signing this form the customer agrees to production of channel as per specifications noted. Please contact us if you have any queries prior to signing.

Full technical drawings may be found at www.allproof.com

Customer Name: .....

Customer Ph. Number: .....

Preferred Merchant: Plumbing Plus

Customer Signature: .....

Click box for di