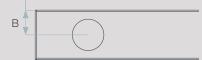

## Select Waste Outlet Position

Please select required outlets.

Offset outlet in the channel (Distance B) if required.

Measurements to be taken from the edge of the channel to the centre of the outlet.

Maximum distance to outlet of 1500mm in any direction before additional outlets are required.

Outlet size: Ø50mm (non variable)

STEP 2

Offset (min 30mm, max 50mm)

Distance A (mm)

Distance B (mm)

Or tick for centre:

Horizon

Sunrise