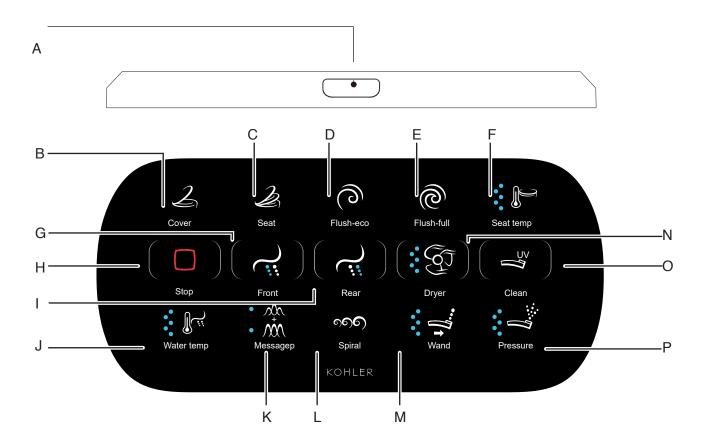

#### A - ACTIVATE TOILET

- Press to activate toilet by remote.
- **B COVER OPEN/CLOSE** 
  - Press to open/shut the seat cover (while unseated).
- C SEAT OPEN/CLOSE
  - Press to open/shut the toilet seat (while unseated).
- D ECO FLUSH
  - Press to perform half flush.
- E FULL FLUSH
  - Press to perform full flush.
- F SEAT TEMP
  - Press to adjust seat temperature between 0 dots (min) to 5 dots (max).
- G FRONT WASH
  - Press to enter front wash (while seated). Wash will automatically stop after 5 minutes or upon pressing STOP button.
- H STOP
  - Press to stop the currently active bidet function.
  - Press and hold to turn off the remote.
- I REAR WASH
  - Press to enter rear wash (while seated). Wash will automatically stop after 5 minutes or upon pressing STOP button.
- J WATER TEMP
  - Press to adjust water temperature when front or rear wash is active.
    - Adjustment between 0 dots (min) to 5 dots (max).

#### K - MASSAGE WASH

- Press to enter oscillate mode when front or rear wash is active (lower dot).
- Press a second time for pulsate mode (upper dot).
- Press a third time to enter oscillate and pulsate modes simultaneously (2 dots).
- Press a fourth time to exit this mode (0 dots).

#### L - SPIRAL WASH

- Press to enter spiral wash when rear wash is active. Spiral icon will blink.
- Press again to exit spiral wash mode. Spiral icon will stop blinking.
- M WAND MOVE
  - Press to adjust wand position.
- N DRYER
  - Press to activate dryer function (while seated).
  - Press again to adjust air temperature between 0 dots (min) to 5 dots (max). Dryer will automatically stop after 4 minutes or
    - upon pressing STOP button.

#### O - UV CLEAN

- Press to enter UV sterilisation function (while unseated). UV icon will blink.
- P WATER PRESSURE
  - Press to adjust water pressure when front or rear wash is active.
    - Adjustment between 0 dots (min) and 5 dots (max).