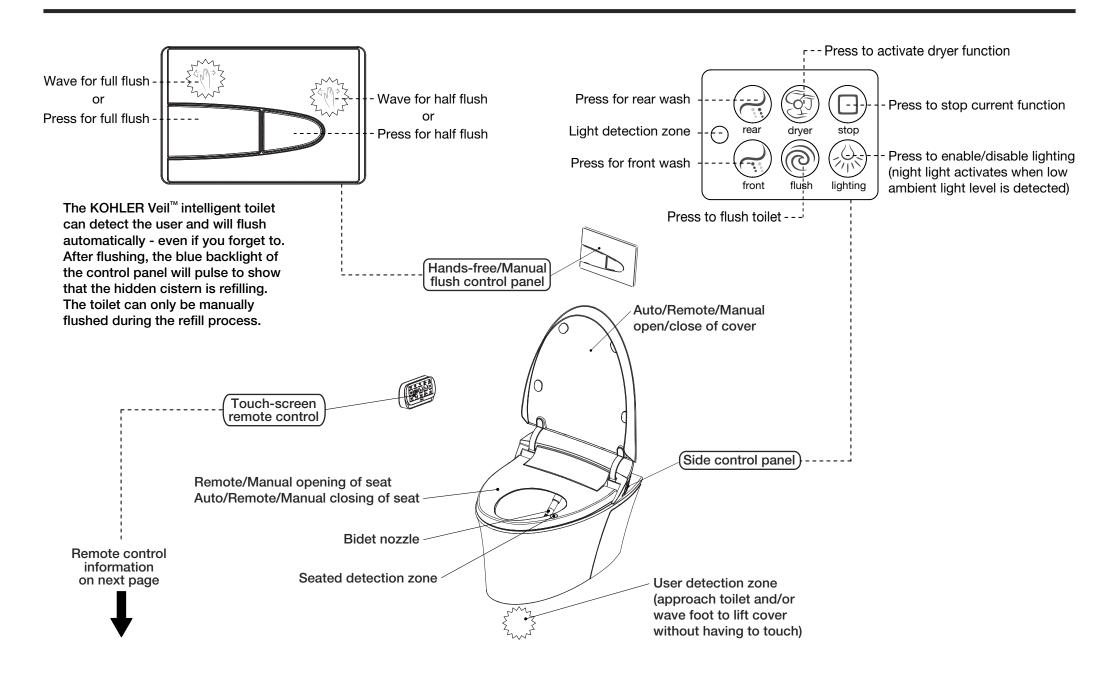

#### A - ACTIVATE TOILET

- Press to activate toilet by remote.
- **B COVER OPEN/CLOSE** 
  - Press to open/shut the seat cover (while unseated).
- C SEAT OPEN/CLOSE
  - Press to open/shut the toilet seat (while unseated).
- D ECO FLUSH
  - Press to perform half flush.
- E FULL FLUSH
  - Press to perform full flush.
- F SEAT TEMP
  - Press to adjust seat temperature between 0 dots (min) to 5 dots (max).
- G FRONT WASH
  - Press to enter front wash (while seated). Wash will automatically stop after 5 minutes or upon pressing STOP button.
- H STOP
  - Press to stop the currently active bidet function.
  - Press and hold to turn off the remote.
- I REAR WASH
  - Press to enter rear wash (while seated). Wash will automatically stop after 5 minutes or upon pressing STOP button.
- J WATER TEMP
  - Press to adjust water temperature when front or rear wash is active.
    - Adjustment between 0 dots (min) to 5 dots (max).

#### K - MASSAGE WASH

- Press to enter oscillate mode when front or rear wash is active (lower dot).
- Press a second time for pulsate mode (upper dot).
- Press a third time to enter oscillate and pulsate modes simultaneously (2 dots).
- Press a fourth time to exit this mode (0 dots).

#### L - SPIRAL WASH

- Press to enter spiral wash when rear wash is active. Spiral icon will blink.
- Press again to exit spiral wash mode. Spiral icon will stop blinking.
- M WAND MOVE
  - Press to adjust wand position.
- N DRYER
  - Press to activate dryer function (while seated).
  - Press again to adjust air temperature between 0 dots (min) to 5 dots (max). Dryer will automatically stop after 4 minutes or
    - upon pressing STOP button.

#### O - UV CLEAN

- Press to enter UV sterilisation function (while unseated). UV icon will blink.
- P WATER PRESSURE
  - Press to adjust water pressure when front or rear wash is active.
    - Adjustment between 0 dots (min) and 5 dots (max).