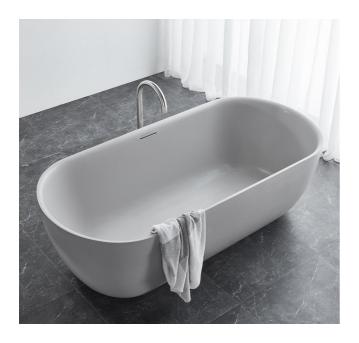

## Vela 1700 Freestanding Bath

| Brand             | Claybrook                                                                                                                               |
|-------------------|-----------------------------------------------------------------------------------------------------------------------------------------|
| Finish            | Matt                                                                                                                                    |
| Material          | Marbleform                                                                                                                              |
| Installation      | Freestanding                                                                                                                            |
| Width (mm)        | 1700                                                                                                                                    |
| Depth (mm)        | 800                                                                                                                                     |
| Height (mm)       | 525                                                                                                                                     |
| Weight (kg)       | 190                                                                                                                                     |
| Warranty          | 10 Years                                                                                                                                |
| Overflow          | Yes                                                                                                                                     |
| Waste Size        | 40mm                                                                                                                                    |
| Waste Included    | No                                                                                                                                      |
| Capacity          | 370L                                                                                                                                    |
| Material          | Marbleform                                                                                                                              |
| Other Information | Made from recycled marble. Manufacturing process includes 3 days of manual sanding and hand finishing. Soft touch and feel, Non porous, |