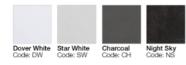

|
| Waste Included    | No                                                                                                                                      |
| Capacity          | 370L                                                                                                                                    |
| Material          | Marbleform                                                                                                                              |
| Other Information | Made from recycled marble. Manufacturing process includes 3 days of manual sanding and hand finishing. Soft touch and feel, Non porous, |

repairable and easy to clean.



## COLOUR OPTIONS