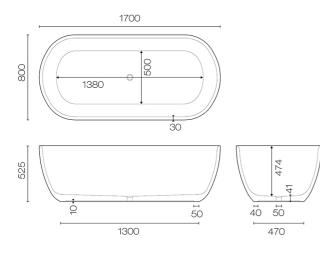

## Vela 1700 Freestanding Bath

| Brand             | Claybrook                                                                                                                               |
|-------------------|-----------------------------------------------------------------------------------------------------------------------------------------|
| Finish            | Matt                                                                                                                                    |
| Material          | Marbleform                                                                                                                              |
| Installation      | Freestanding                                                                                                                            |
| Width (mm)        | 1700                                                                                                                                    |
| Depth (mm)        | 800                                                                                                                                     |
| Height (mm)       | 525                                                                                                                                     |
| Weight (kg)       | 190                                                                                                                                     |
| Warranty          | 10 Years                                                                                                                                |
| Overflow          | Yes                                                                                                                                     |
| Waste Size        | 40mm                                                                                                                                    |
| Waste Included    | No                                                                                                                                      |
| Capacity          | 370L                                                                                                                                    |
| Material          | Marbleform                                                                                                                              |
| Other Information | Made from recycled marble. Manufacturing process includes 3 days of manual sanding and hand finishing. Soft touch and feel, Non porous, |