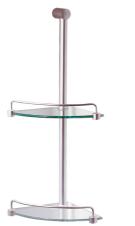

## Progetto 2 Tier Shower Caddy

| CODE: | SCC2.CI |
|-------|---------|
|       |         |

| Brand             | Progetto                                                                                                                |
|-------------------|-------------------------------------------------------------------------------------------------------------------------|
| Finish            | Chrome                                                                                                                  |
| Installation      | Wall Mount                                                                                                              |
| Warranty          | 2 Years                                                                                                                 |
| Material          | Brass / Glass                                                                                                           |
| Notes             | Can be fitted to tiled or acrylic shower walls. Fits<br>into corner of shower. Easy to install - single fixing<br>point |
| Other Information | Compact - will not interfere with showering area.<br>Chrome on brass construction. Toughened Safety<br>Glass shelves    |
|                   |                                                                                                                         |