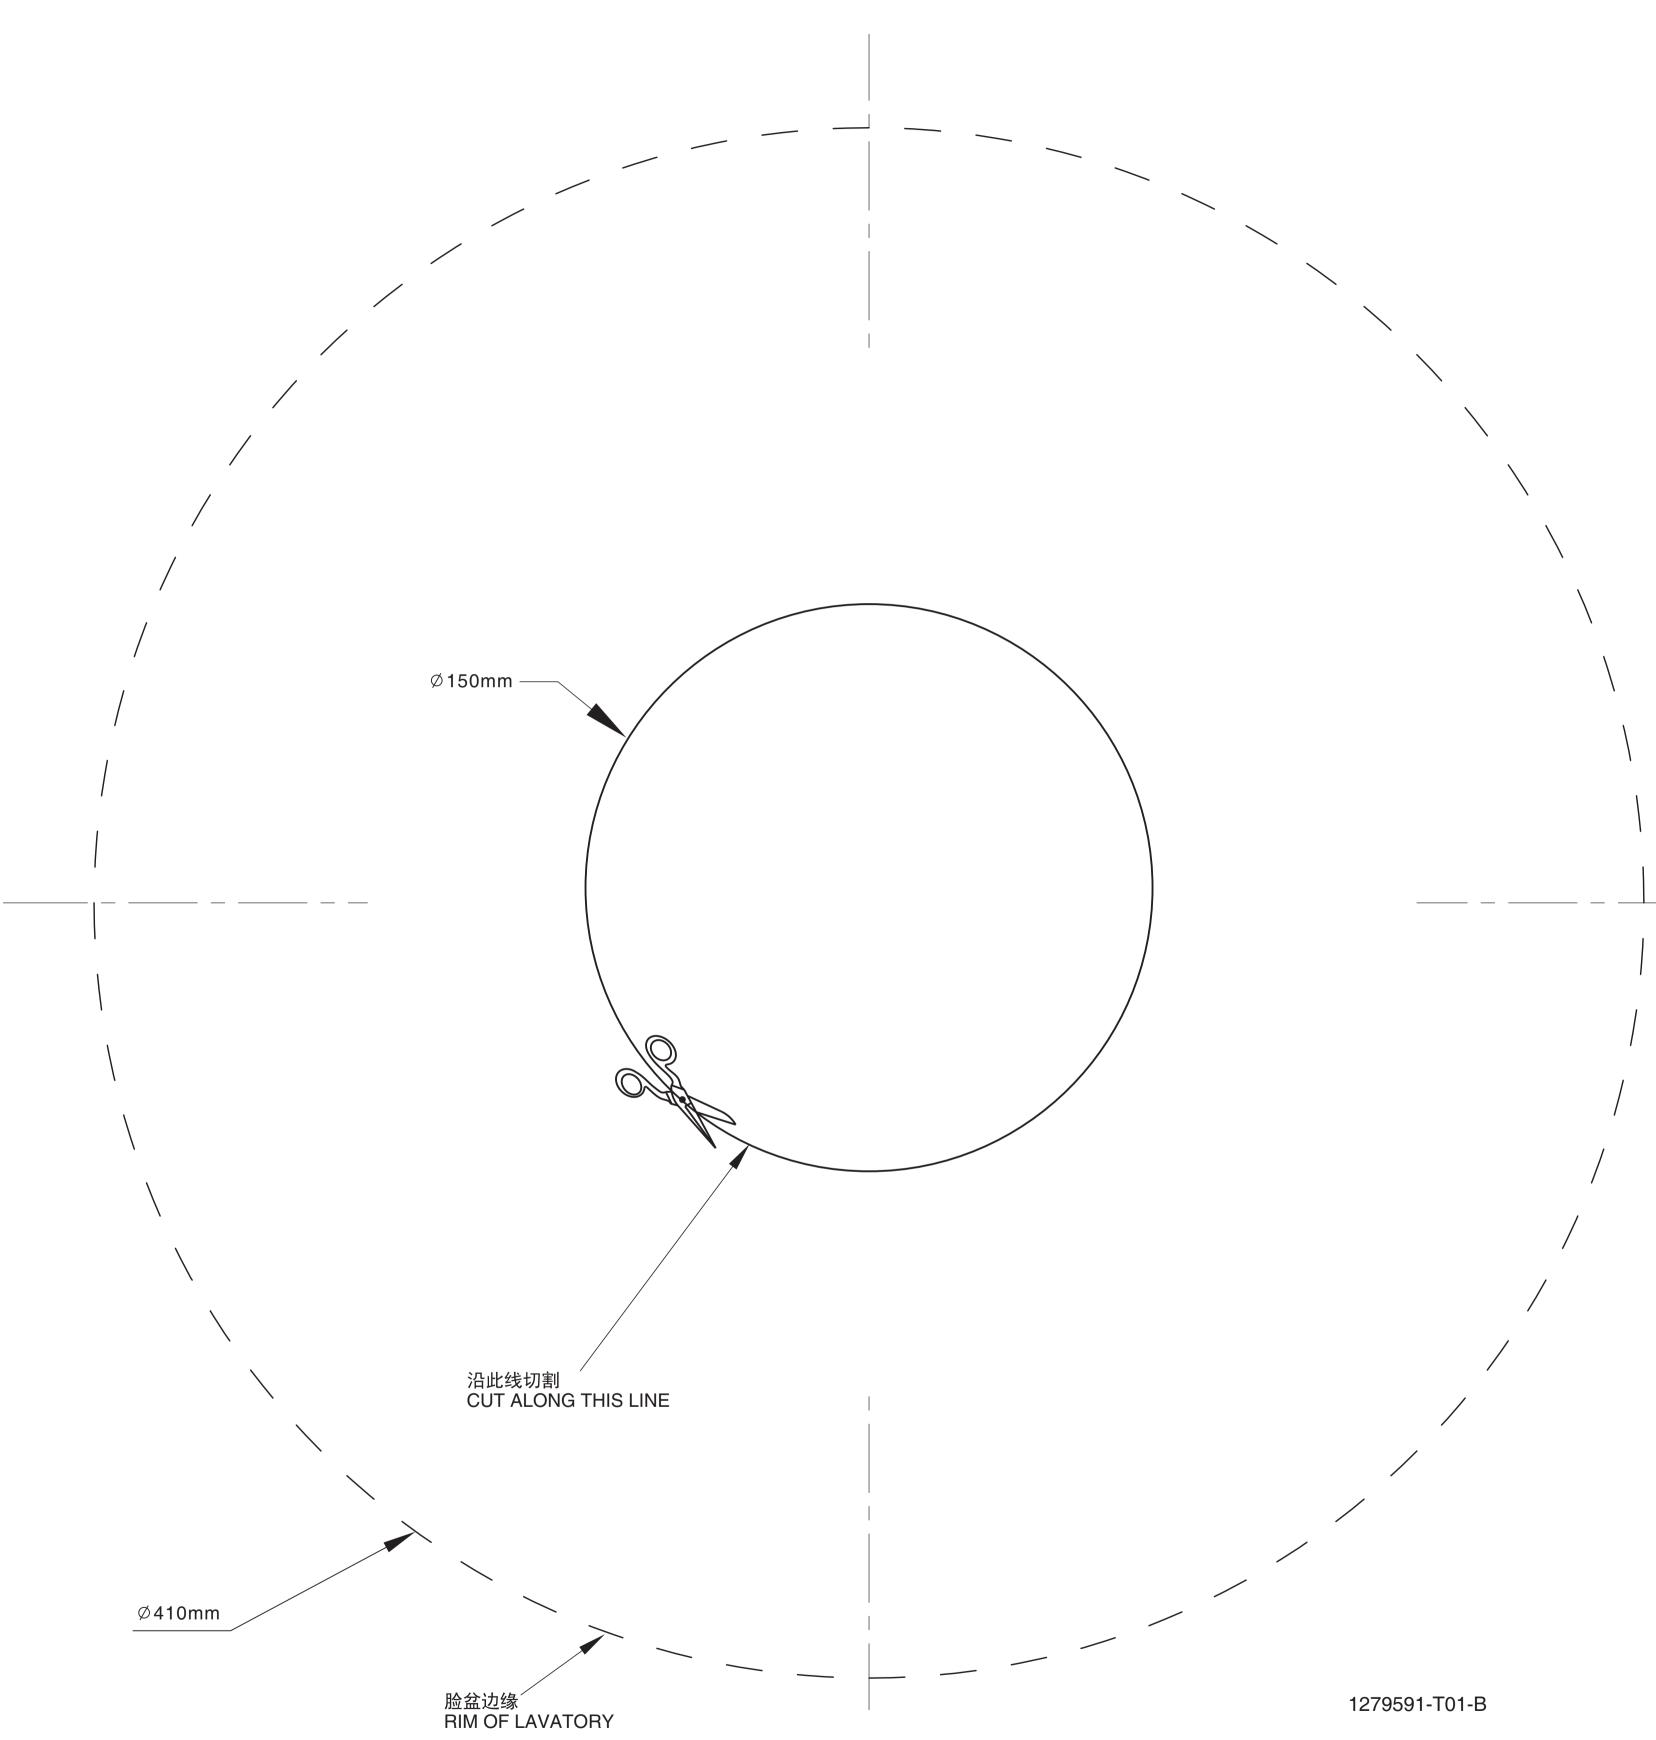

#### **INSTALL NEW** LAVATORY

- Cut the template on the cutout line with
- Position the template on the countertop to determine lavatory installation position. Make sure enough space between the lavatory, faucet and backsplash.

too close to the wall, the drain lift rod might experience difficulty in fixing and using. Trace the template with a pencil (B) to

Note: Please take faucet dimension into

account. If the lavatory installation position is

- map the outer rim of the lavatory onto the countertop.
- Drill a φ 13mm hole on the inside of the cutout opening.
- Cut the opening in the countertop along the inside edge of the pencil line.
- Drill the faucet installation hole according to faucet and countertop dimension.
- Note: The faucet installation hole shall be precisely drilled, otherwise, it may affect faucet performance in the future use.

#### 安装新脸盆

- 用剪刀沿切割线将切割图剪出。
- 将切割图放在盥洗台上,定出洗脸盆的安 装位置。确保脸盆、龙头和防溅板之间有 足够的空间。

注意: 洗脸盆在台面的安装位置应考虑到须安 装龙头的尺寸。如太靠近墙面,可能会使排水 提拉杆无法安装或不能正常使用。

- 用铅笔在台面上沿切割线画出切割轮廓。
- 用一个13mm的钻头,在切割口内侧钻一个
- 沿着自切割图勾划出来的铅笔线内侧切开
- 根据安装的龙头和台面尺寸,正确切割龙 头安装孔。

注意: 开龙头安装孔的尺寸一定要准确, 否则 可能会使龙头无法正常使用。

- 暂将脸盆放入台面开口,校正位置。
- 小心:提防身体受伤或损坏产品。因大 型脸盆相当重,需找人帮您一起搬动及