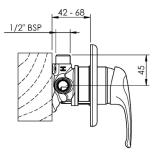

## PROMIX SHOWER MIXER

CARTRIDGE TYPE: Ceramic

**CLASSIFICATION:** Suitable for mains pressure only

INLET CONNECTIONS: 1/2 "BSP male
OUTLET CONNECTIONS: 1/2 "BSP male
WORKING PRESSURE: 150 - 1000kPa
DIMENSIONS FOR FITTING: -