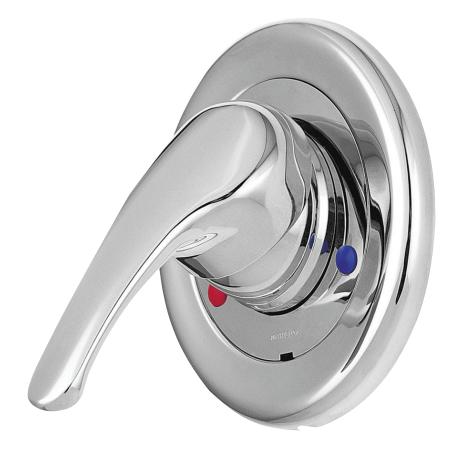

## PROMIX SHOWER MIXER

CARTRIDGE TYPE: Ceramic

**CLASSIFICATION:** Suitable for mains pressure only

INLET CONNECTIONS: 1/2 "BSP male
OUTLET CONNECTIONS: 1/2 "BSP male
WORKING PRESSURE: 150 - 1000kPa
DIMENSIONS FOR FITTING: -

**PRSHCP** 

Chrome

http://www.methven.com/nz/promix-shower-mixer