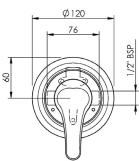

## PROMIX SHOWER MIXER

CARTRIDGE TYPE: Ceramic

**CLASSIFICATION:** Suitable for mains pressure only

INLET CONNECTIONS: 1/2 "BSP male
OUTLET CONNECTIONS: 1/2 "BSP male
WORKING PRESSURE: 150 - 1000kPa
DIMENSIONS FOR FITTING: -