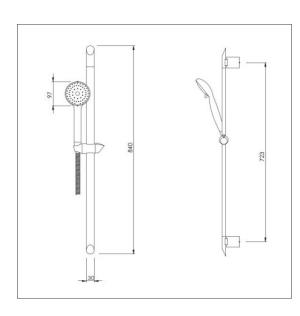

## **Pivot Single Spray Handshower**

Code: Finish:

Rail:

Clamp: Length: Centre to Centre:

Spray Hose Construction Internal Diameter: Length:

End Posts: Centre to Centre:

Head:

Spray pattern at head: Spray pattern at 1/2 metre: Minimum flow required:

Spray pattern:

Wall elbow:

Soap dish:

WELS: Mains pressure Flow rates

> Low/unequal Max flow @ 35kPa

PV SSHSS Chrome

Chrome plated brass Twist to lock 840mm Elliptical 30 x 15mm

Metal wide bore 9.5mm 1.5m

22 x 45mm 730mm

Single spray - rub clean Dia. 70mm Dia. 150mm 3 *t*/min

Standard spray

Luxury

Metalised ABS, elliptical 160 x 70mm

3 Star 9 *t*/min with P.C.W. fitted 3 Star 6.8 *t*/min