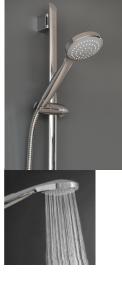

## **Pivot Single Spray Handshower**

Code: Finish:

Rail:

Clamp: Length: Centre to Centre:

Spray Hose Construction Internal Diameter: Length:

End Posts: Centre to Centre:

Head:

Spray pattern at head: Spray pattern at 1/2 metre: Minimum flow required:

Spray pattern:

Wall elbow:

Soap dish:

WELS: Mains pressure Flow rates

> Low/unequal Max flow @ 35kPa

PV SSHSS Chrome

Chrome plated brass Twist to lock 840mm Elliptical 30 x 15mm

Metal wide bore 9.5mm 1.5m

22 x 45mm 730mm

Single spray - rub clean Dia. 70mm Dia. 150mm 3 *t*/min

Standard spray

Luxury

Metalised ABS, elliptical 160 x 70mm

3 Star 9 *t*/min with P.C.W. fitted 3 Star 6.8 *t*/min