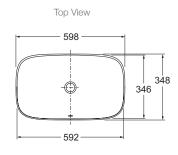

### **Product**

• Modern Life® vessel basin





# **Included Components**

• Bench top cutting template

#### **Features**

- Bench top installation
- Overflow outlet
- Vitreous china

#### Material

- Vitreous china
- Colour: white

## **Related Products**

• Modern Life® basin with tap deck

## **Technical Details**

Weight: 12kg Appr



180 | 18

Front View



Side View

## **Installation Notes:**

- Allow a minimum of 50mm from the wall for easy cleaning.
- A hole for the basin needs to be made in the bench top (please refer to cutting template).
- $\bullet$  The basin is fixed to the bench top using an appropriate silicone sealant (not supplied).
- Requires DN32 waste with overflow (not supplied).