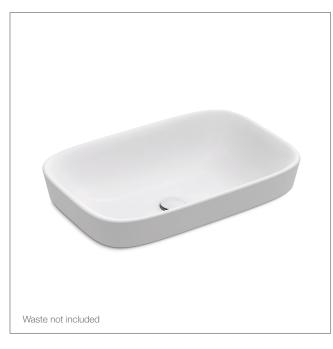

### **Product**

• Modern Life® vessel basin

#### **Features**

- Bench top installation
- Overflow outlet
- Vitreous china

#### Material

- Vitreous china
- Colour: white