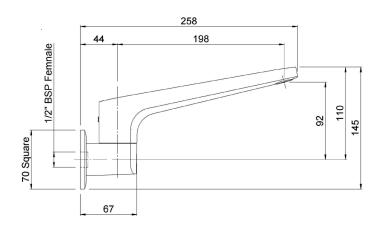

## WAIPORI SWIVEL SPOUT

Also available in MATTE BLACK FINISH WASPBTSBK

CONSTRUCTION: Brass body CLASSIFICATION Suitable for all pressure systems PIPE CONNECTION: 1/2 " BSP Female WORKING PRESSURE: 35 - 500kPa DIMENSIONS FOR FITTING: 200mm centre projection OPERATING TEMPERATURE: 5 °C - 80 °C