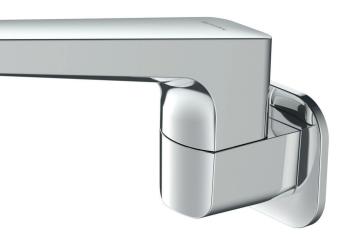

WASPBTSCP

- $\cdot \,$  Quick fit adaptor included
- $\cdot \,$  Slim stream shape aerator with directional swivel
- $\cdot\,$  DR brass body for greater durability and safe water
- Flexibility with a swivel spout design

## Chrome

http://www.methven.com/nz/waipori-wall-mounted-bath-spout

FREEPHONE 0800 804 222 | FAX ORDERS 0800 805 222 | EMAIL CUSTOMERCARE@NZ.METHVEN.COM methven.com