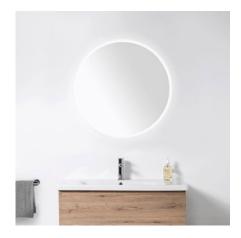

## **LED Light Mirrors**

DESCRIPTION PRODUCT CODE

Round LED Light Mirror, 900 x 900 diameter

MLO9090

## **FEATURES**

- Dimensions: 900 x 900 dia x D37 mm
- LED edges
- Frosted glass border
- De-mist function
- Full brushed Aluminium frame
- On/off switch, plugs in to wall
- 5mm thick glass
- 25 watts
- Colour: 6500K
- Conforms to NZ/Aus electrical standards, certificate available