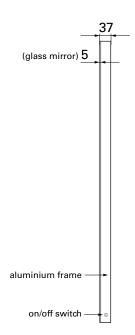

## **TECHNICAL DRAWINGS**

Front Side

## NOTES

• Drawing indicates the technical measurement only and is not a reflection of how the product will look. Sizes nominal only. Drawings in millimetres. Not to scale. February 2020.

## **FEATURES**

- Dimensions: 900 x 900 dia x D37 mm
- LED edges
- Frosted glass border
- De-mist function
- Full brushed Aluminium frame
- On/off switch, plugs in to wall
- 5mm thick glass
- 25 watts
- Colour: 6500K
- Conforms to NZ/Aus electrical standards, certificate available