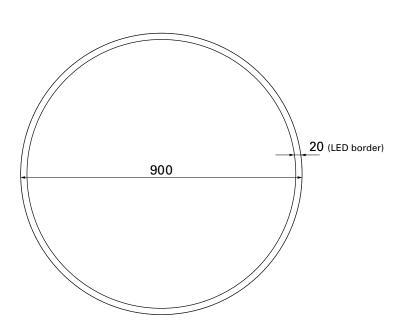

## **TECHNICAL DRAWINGS**

Front Side

## NOTES

• Drawing indicates the technical measurement only and is not a reflection of how the product will look. Sizes nominal only. Drawings in millimetres. Not to scale. February 2020.

## **FEATURES**

- Dimensions: 900 x 900 dia x D37 mm
- LED edges
- Frosted glass border
- De-mist function
- Full brushed Aluminium frame
- On/off switch, plugs in to wall
- 5mm thick glass
- 25 watts
- Colour: 6500K
- Conforms to NZ/Aus electrical standards, certificate available