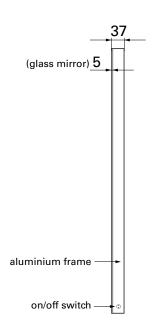

## **FEATURES**

- Dimensions: 750 x 750 dia x D37 mm
- LED edges
- Frosted glass border
- De-mist function
- Full brushed Aluminium frame
- On/off switch, plugs in to wall
- 5mm thick glass
- 21 watts
- Colour: 6500K
- Conforms to NZ/Aus electrical standards, certificate available

## **TECHNICAL DRAWINGS**

Front Side

## NOTES

• Drawing indicates the technical measurement only and is not a reflection of how the product will look. Sizes nominal only. Drawings in millimetres. Not to scale. February 2020.