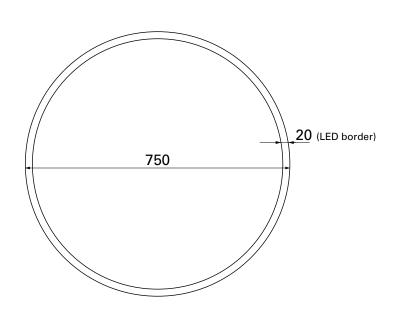

## **FEATURES**

- Dimensions: 750 x 750 dia x D37 mm
- LED edges
- Frosted glass border
- De-mist function
- Full brushed Aluminium frame
- On/off switch, plugs in to wall
- 5mm thick glass
- 21 watts
- Colour: 6500K
- Conforms to NZ/Aus electrical standards, certificate available

## **TECHNICAL DRAWINGS**

Front Side

## NOTES

• Drawing indicates the technical measurement only and is not a reflection of how the product will look. Sizes nominal only. Drawings in millimetres. Not to scale. February 2020.