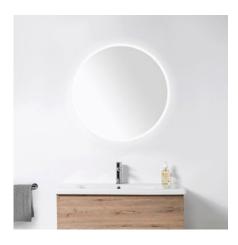

## **LED Light Mirrors**

**DESCRIPTION** 

PRODUCT CODE

MLO7575

Round LED Light Mirror, 750 x 750 diameter

## **FEATURES**

- Dimensions: 750 x 750 dia x D37 mm
- LED edges
- Frosted glass border
- De-mist function
- Full brushed Aluminium frame
- On/off switch, plugs in to wall
- 5mm thick glass
- 21 watts
- Colour: 6500K
- Conforms to NZ/Aus electrical standards, certificate available