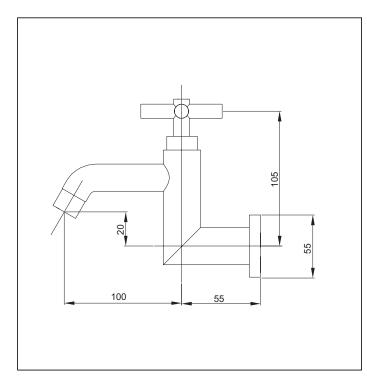

#### Code: MK BAST

Finish: Chrome Mechanism: 180° Ceramic

Metal base ring supplied with O-ring seal

Water Inlet: 1/2" BSP Female

Installation Hole Diameter: Minimum: 21 mm Maximum: 45 mm

Handy Tip: To remove handle, unscrew all 4 spokes of the handle.