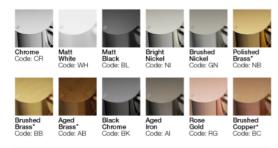

## **FINISH OPTIONS**

\*Living Finishes: Polished, Brushed & Aged Brass & Brushed Copper are uncoated 'Living Finishes' that will age and change over time and variations between items may be visual. The patina will change differently depending on the area, usage and water properties meaning each piece takes on a unique, organic look over time.