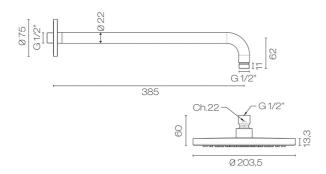

## Buddy 200mm Wall Mount Rainhead

CODE: M100.450

**Living Finish** 

**Brand** Progetto Designer Plumbline Origin Italy Installation Wall Mount **WELS Rating** 2 Star **Showerhead Size** Ø200 15 Years Warranty Material **Brass** 