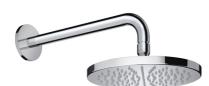

## Buddy 200mm Wall Mount Rainhead

CODE: M100.450

**Living Finish** 

**Brand** Progetto Designer Plumbline Origin Italy Installation Wall Mount **WELS Rating** 2 Star **Showerhead Size** Ø200 15 Years Warranty Material **Brass** 