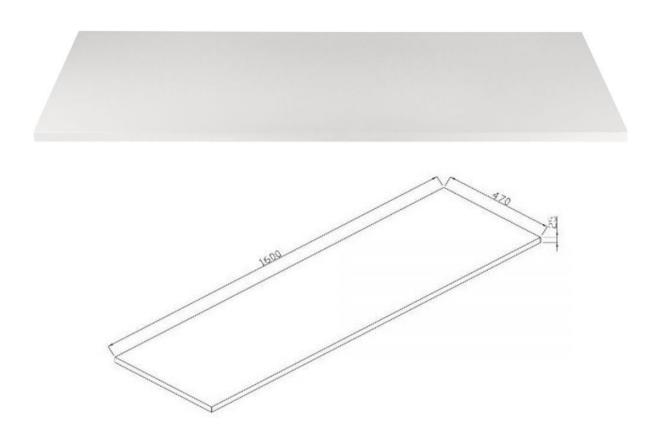

## Kzoao 1600mm Lexus Slab Top

KZTSL1600MW Kzoao 1600mm Lexus Slab Top Matte White

Kzoao Lexus Slab Top

Stone resin basin top, undrilled Honed matte white finish 1600mm wide x 470mm deep x 25mm thick Made from a solid homogeneous composite material which is dimensionally accurate, inert, non toxic, durable and repairable.