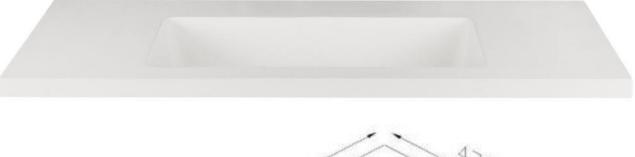

## Kzoao 900mm Honed Lexus Top

## KZTL900A

Kzoao 900mm Honed Lexus Top Matte White

Kzoao Lexus stone resin single basin top
Undrillled so can be installed with deck mounted or wall
mounted tapware
In a honed matte white finish
900mm wide x 470mm deep x 25m thick
Made from a solid homogeneous composite material which is
dimensionally accurate, inert, non toxic, durable and repairable.