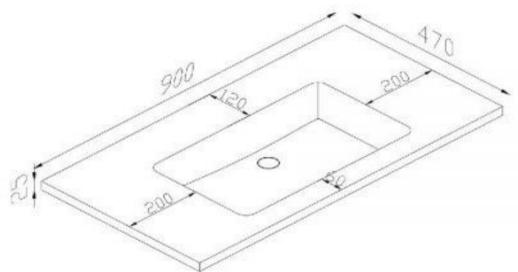

## Kzoao 900mm Honed Lexus Top

## KZTL900A

Kzoao 900mm Honed Lexus Top Matte White

Kzoao Lexus stone resin single basin top
Undrillled so can be installed with deck mounted or wall
mounted tapware
In a honed matte white finish
900mm wide x 470mm deep x 25m thick
Made from a solid homogeneous composite material which is
dimensionally accurate, inert, non toxic, durable and repairable.