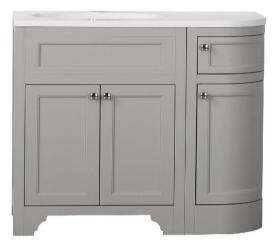

KZENG900LGY Kzoao 900mm Freestanding Grey England Vanity (left)

900mm grey cabinet (left) and single bowl 'England' top Freestanding cabinet with soft close drawers finished in a matte grey laquered paint finish over 'E-ZERO' low formaldehyde emitting MDF Honed white stone resin slab top with integrated overflow protection Chrome drawer pulls

Right side compartment