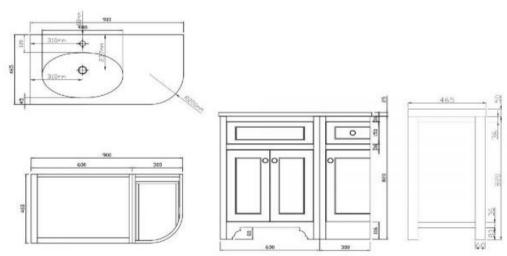

KZENG900LGY Kzoao 900mm Freestanding Grey England Vanity (left)

900mm grey cabinet (left) and single bowl 'England' top Freestanding cabinet with soft close drawers finished in a matte grey laquered paint finish over 'E-ZERO' low formaldehyde emitting MDF Honed white stone resin slab top with integrated overflow protection Chrome drawer pulls

Right side compartment