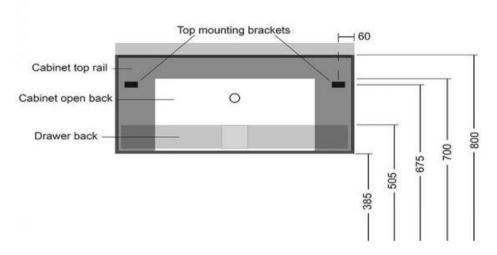

### KZCS900BL

Kzoao 900mm Black Vanity Single Waste Cut Out

900mm black wood grain deep drawer cabinet Wall hung cabinet with soft close drawers finished in a black wood grain laminate finish over 'E-ZERO' low formaldehyde emitting MDF