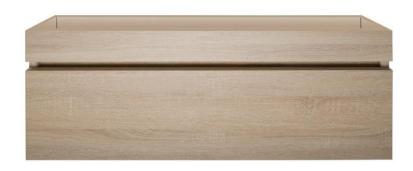

## KZCS900BE

Kzoao 900mm Beech Vanity Single Waste Cut Out

900mm beech wood grain deep drawer cabinet Wall hung cabinet with soft close drawers finished in a beech wood grain laminate finish over 'E-ZERO' low formaldehyde emitting MDF