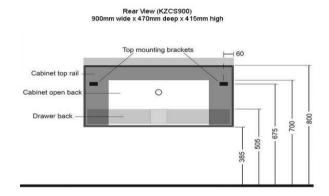

## KZCS900BE

Kzoao 900mm Beech Vanity Single Waste Cut Out

900mm beech wood grain deep drawer cabinet Wall hung cabinet with soft close drawers finished in a beech wood grain laminate finish over 'E-ZERO' low formaldehyde emitting MDF