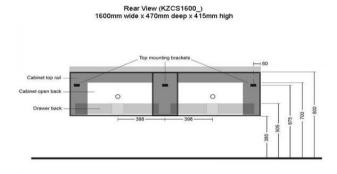

#### KZCS1600BL

Kzoao 1600mm Black Vanity Double Waste Cut out

1600mm black wood grain deep drawer cabinet Wall hung double drawer cabinet with soft close drawers finished in a black wood grain laminate finish over 'E-ZERO' low formaldehyde emitting MDF