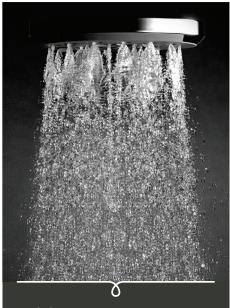

## METHVEN Satinjet<sup>°</sup>

Satinjet°

KIRI LOW FLOW HANDSET

Satinjet®. The unmistakable feeling of 300,000 droplets per second.

Unlike conventional showers, Satinjet uses unique twin-jet technology to create optimum water droplet size and pressure, with over 300,000 droplets per second providing greater warmth and coverage. The result is an immersive, full-body experience.