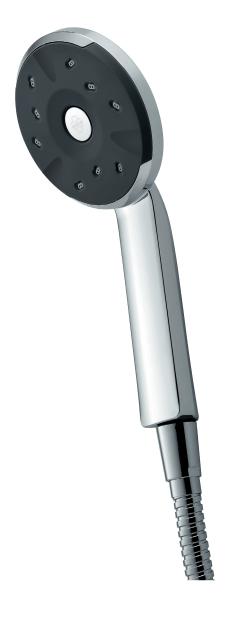

- Tamper resistant flow restrictor
- Easy-clean coating on faceplate
- Low maintenance Satinjet® single function shower
   Does not operate on all instantaneous hot water systems
- 3 star WELS rated on mains pressure (5.0 l/m)

KIHPCP5

Chrome

http://www.methven.com/nz/kiri-satinjet-low-flow-handset