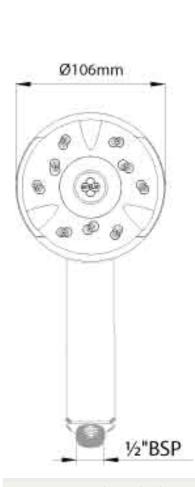

- CONSTRUCTION: Chrome-plated
- **CLASSIFICATION:** Suitable for mains pressures only
- INLET CONNECTIONS: 1/2 "BSP Male WORKING PRESSURE: 150 500kPa

  OPERATING TEMPERATURE: 5 °C 70 °C

WATERFLOW RATE: 5.7 l/pm