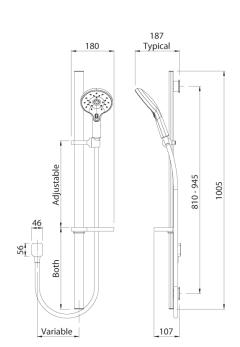

 $\textbf{CONSTRUCTION:} \quad \textbf{Chrome-plated rail}$ 

CLASSIFICATION: Suitable for all pressure systems

**INLET CONNECTIONS:** 1/2 "BSP Female **WORKING PRESSURE:** 35 - 500kPa

**DIMENSIONS FOR FITTING:** 810 - 945mm retro-fit pitch

**OPERATING TEMPERATURE:** 5 °C - 70 °C

WATERFLOW RATE: 8.5 l/m

- Rail length 1005mm
- $\cdot$  Dual function shower including massage and full-body spray
- Adjustable friction slider
- · Chrome & white soapdish included
- 3 star WELS rated on mains pressure (8.5 l/m)
- 3 star WELS rated on low pressure (8.5 l/m)
- · Available with white or chrome handset