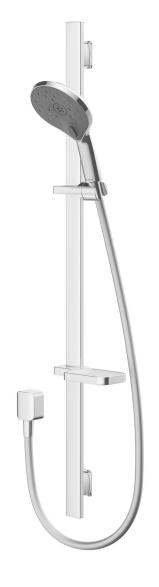

**OPERATING TEMPERATURE:** 5 °C - 70 °C

WATERFLOW RATE: 8.5 l/m

- Rail length 1005mm
- $\cdot$  Dual function shower including massage and full-body spray
- Adjustable friction slider
- · Chrome & white soapdish included
- 3 star WELS rated on mains pressure (8.5 l/m)
- 3 star WELS rated on low pressure (8.5 l/m)
- · Available with white or chrome handset

**KHSRCPGR** 

Grey

http://www.methven.com/nz/koha-satinjet-slide-rail-shower