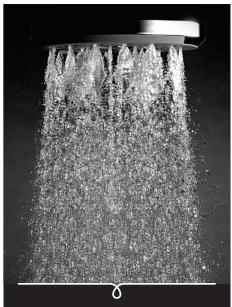

## METHVEN Satinjet<sup>°</sup>

Satinjet°

KOHA RAIL SHOWER MKII

Satinjet®. The unmistakable feeling of 300,000 droplets per second.

Unlike conventional showers, Satinjet uses unique twin-jet technology to create optimum water droplet size and pressure, with over 300,000 droplets per second providing greater warmth and coverage. The result is an immersive, full-body experience.