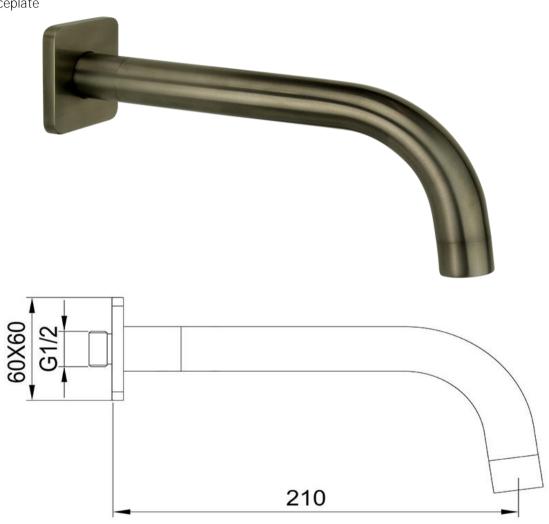

## FWLO08GM

Loft Wall Mounted Bath Spout Gun Metal

Wall mounted bath spout in a gun metal finish 210mm reach and 15mm male connection 60mm faceplate