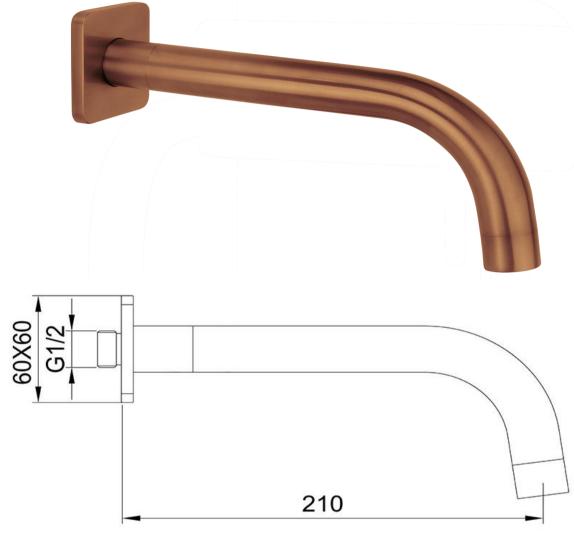

#### FWLO08BC Loft Wall Mounted Bath Spout Brushed Copper

210mm reach and 15mm male connection 60mm faceplate