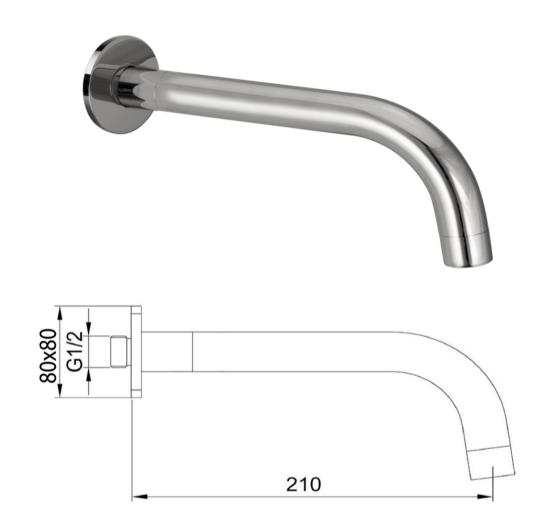

## Wall Mounted Bath Spout (Round)

FWLO08ACP

Loft Wall Mounted Bath Spout (Round) Chrome

210mm reach and 15mm male connection 80mm round faceplate