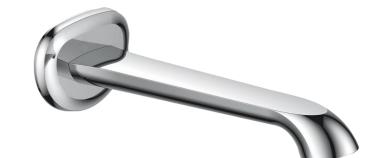

## Liberty Wall Mounted Bath Spout

FWL27CP Liberty Wall Mounted Bath Spout Chrome

220mm reach and 15mm male connection