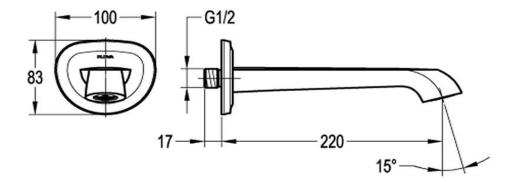

## Liberty Wall Mounted Bath Spout

FWL27CP Liberty Wall Mounted Bath Spout Chrome

220mm reach and 15mm male connection