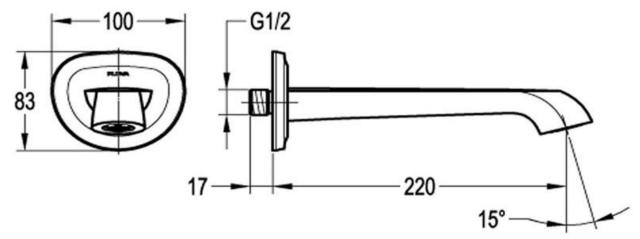

## Wall Mounted Bath Spout





220mm reach and 15mm male connection





## CARE AND USE

## Tapware

All finishes are smooth, abrasion resistant, corrosion resistant, fade-proof and easy to clean. All finishes are super hard wearing surfaces that won't chip, peel or tarnish with normal use. All surfaces should be regularly wiped clean with non scouring, neutral wash solutions.

## LIMITED PRODUCT WARRANTIES

To be read in conjunction with and subject to all terms and conditions contained in the Waterware 'Producer Statement' available on-line (http://www.waterware.co.nz/media-downloads) From date of purchase, Waterware Services warrants products from the following categories to be free from manufacturing defect subject to exclusions (if applicable):

| Category             | Domestic Installations    | Commercial Installations | Exclusions            | Wels