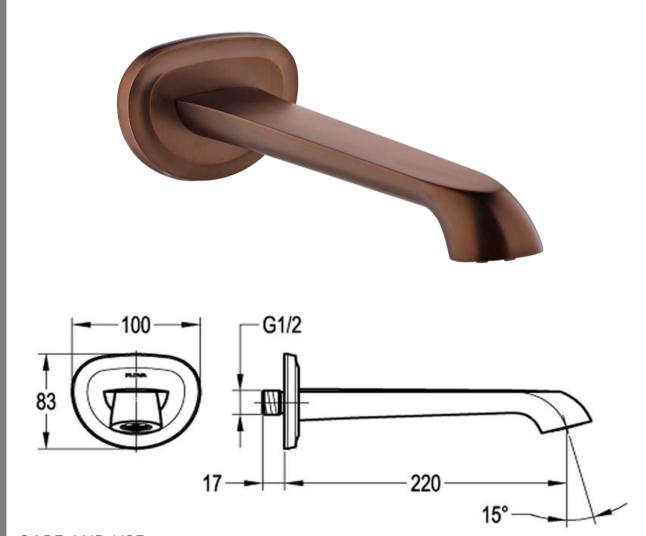

FWL27 Liberty Wall Mounted Bath Spout Oil Rubbed Bronze

220mm reach and 15mm male connection