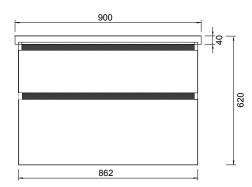

#### Features

- Dimensions W 900 x H 620 x D 455mm
- Paint The paint used on our products is polyurethane or UV based. It is five times harder and more durable than lacquer finishes. White only.
- Timber effect (Melamine) Our woodgrain melamine is a low pressure laminate. Colours available are Nordic Ash, Manhattan Elm, Southern Oak, French Oak, Driftwood or Charred Oak.
- Available with or without a handle.
- Soft-close drawers.
- Includes basin and cabinet.

### **Technical Drawings**

**Back Section Basin** 

Front

Тор

442