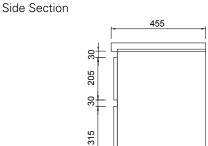

#### Features

- Dimensions W 900 x H 620 x D 455mm
- Paint The paint used on our products is polyurethane or UV based. It is five times harder and more durable than lacquer finishes. White only.
- Timber effect (Melamine) Our woodgrain melamine is a low pressure laminate. Colours available are Nordic Ash, Manhattan Elm, Southern Oak, French Oak, Driftwood or Charred Oak.
- Available with or without a handle.
- Soft-close drawers.
- Includes basin and cabinet.

### **Technical Drawings**

**Back Section Basin** 

Front

Тор

442