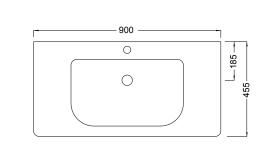

### **Technical Drawings**

**Back Section Basin** 

Front

Тор

442

#### Notes

Drawing indicates the technical measurement only and is not a reflection of how the unit will look. Sizes nominal only. All drawings in millimeters. Allow +/- 10mm for all measurements.

BATHCO.CO.NZ info@smail.co.nz Feb 2019