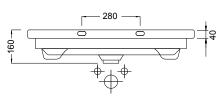

## **Technical Drawings**

Top

Back Section Basin

Front

Side Section

## **Notes**

Drawing indicates the technical measurement only and is not a reflection of how the unit will look. Sizes nominal only. All drawings in millimeters. Allow +/- 10mm for all measurements.