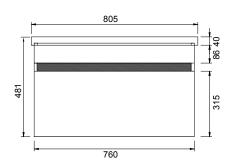

## **Features**

- Dimensions W 805 x H 481 x D 455mm
- Paint The paint used on our products is polyurethane or UV based. It is five times harder and more durable than lacquer finishes. White only.
- Timber effect (Melamine) Our woodgrain melamine is a low pressure laminate. Colours available are Nordic Ash, Manhattan Elm, Southern Oak, French Oak, Driftwood or Charred Oak.
- Available with or without a handle.
- Soft-close drawers.
- Includes basin and cabinet.

## **Technical Drawings**

Top

Back Section Basin

Front

Side Section

## **Notes**

Drawing indicates the technical measurement only and is not a reflection of how the unit will look. Sizes nominal only. All drawings in millimeters. Allow +/- 10mm for all measurements.