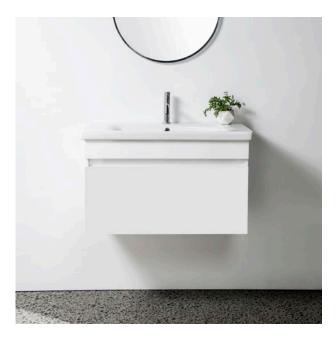

## Description

Soft 800 Wall-Hung Vanity, 1 Drawer, White/Melamine

**Product Code** FT80DWH / M

## **Features**

- Dimensions W 805 x H 481 x D 455mm
- Paint The paint used on our products is polyurethane or UV based. It is five times harder and more durable than lacquer finishes. White only.
- Timber effect (Melamine) Our woodgrain melamine is a low pressure laminate. Colours available are Nordic Ash, Manhattan Elm, Southern Oak, French Oak, Driftwood or Charred Oak.
- Available with or without a handle.
- Soft-close drawers.
- Includes basin and cabinet.