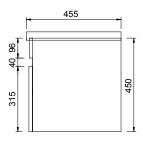

## **Features**

- Dimensions W 805 x H 481 x D 455mm
- Paint The paint used on our products is polyurethane or UV based. It is five times harder and more durable than lacquer finishes. White only.
- Timber effect (Melamine) Our woodgrain melamine is a low pressure laminate. Colours available are Nordic Ash, Manhattan Elm, Southern Oak, French Oak, Driftwood or Charred Oak.
- Available with or without a handle.
- Soft-close drawers.
- Includes basin and cabinet.

## **Technical Drawings**

Top

Back Section Basin

Front

Side Section

## **Notes**

Drawing indicates the technical measurement only and is not a reflection of how the unit will look. Sizes nominal only. All drawings in millimeters. Allow +/- 10mm for all measurements.