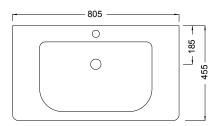

## **Features**

- Dimensions W 805 x H 481 x D 455mm
- Paint The paint used on our products is polyurethane or UV based. It is five times harder and more durable than lacquer finishes. White only.
- Timber effect (Melamine) Our woodgrain melamine is a low pressure laminate. Colours available are Nordic Ash, Manhattan Elm, Southern Oak, French Oak, Driftwood or Charred Oak.
- Available with or without a handle.
- Soft-close drawers.
- Includes basin and cabinet.

## **Technical Drawings**

Top

Back Section Basin

Front

Side Section

## **Notes**

Drawing indicates the technical measurement only and is not a reflection of how the unit will look. Sizes nominal only. All drawings in millimeters. Allow +/- 10mm for all measurements.