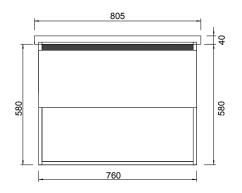

## **Technical Drawings**

Back Section Basin

#### Front

#### Notes

Drawing indicates the technical measurement only and is not a reflection of how the unit will look. Sizes nominal only. All drawings in millimeters. Allow +/-10mm for all measurements.

BATHCO.CO.NZ info@smail.co.nz Feb 2019 **CHRISTCHURCH** 86 Wigram Road, Wigram +64 3 343 0969