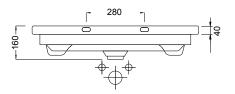

## **Technical Drawings**

Back Section Basin

#### Notes

Drawing indicates the technical measurement only and is not a reflection of how the unit will look. Sizes nominal only. All drawings in millimeters. Allow +/-10mm for all measurements.

BATHCO.CO.NZ info@smail.co.nz Feb 2019 **CHRISTCHURCH** 86 Wigram Road, Wigram +64 3 343 0969