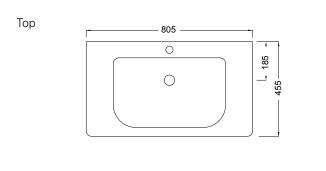

## **Technical Drawings**

Back Section Basin

#### Notes

Drawing indicates the technical measurement only and is not a reflection of how the unit will look. Sizes nominal only. All drawings in millimeters. Allow +/-10mm for all measurements.

BATHCO.CO.NZ info@smail.co.nz Feb 2019 **CHRISTCHURCH** 86 Wigram Road, Wigram +64 3 343 0969