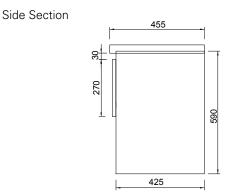

## **Technical Drawings**

Back Section Basin

#### Notes

Drawing indicates the technical measurement only and is not a reflection of how the unit will look. Sizes nominal only. All drawings in millimeters. Allow +/-10mm for all measurements.

BATHCO.CO.NZ info@smail.co.nz Feb 2019 **CHRISTCHURCH** 86 Wigram Road, Wigram +64 3 343 0969