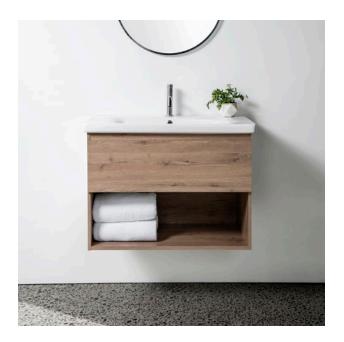

## Description

Soft 800 Wall-Hung Vanity, 1 Drawer with 1 Open Shelf, White/Melamine

### Features

- Dimensions W 805 x H 620 x D 455mm
- Paint The paint used on our products is polyurethane or UV based. It is five times harder and more durable than lacquer finishes. White only.
- Timber effect (Melamine) Our woodgrain melamine is a low pressure laminate. Colours available are Nordic Ash, Manhattan Elm, Southern Oak, French Oak, Driftwood or Charred Oak.
- Available with or without a handle.
- Soft-close drawers.
- Includes basin and cabinet.