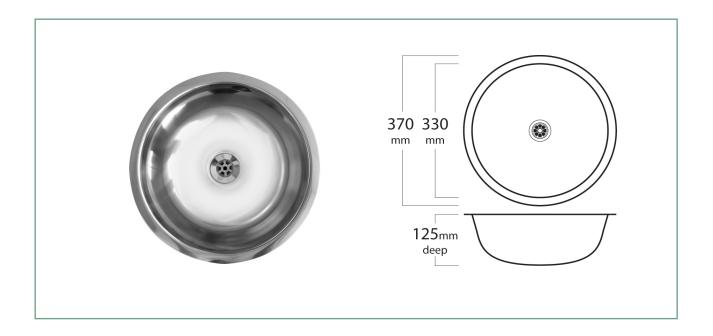

### **ER105** VISO ROUND BOWL

Want to do something a little different or are you trying to save space? The Mercer ER Series could be the perfect solution.

The Viso is manufactured in NZ by Acero.

It has a flat chamfered flat edge and a 90mm or 40mm plug and waste.

#### **SPECIFICATIONS**

Code: ER105

Type: Top mount, Undermount, Weld in

**Bowl size:** 330Ø x 125mm

Bowl configuration: Single Bowl

Overall size: 370Ø x 125mm

Material: Stainless steel

#### **FEATURES**

90mm or 40mm Plug & Waste

Optional 15I/min overflow

20mm flange