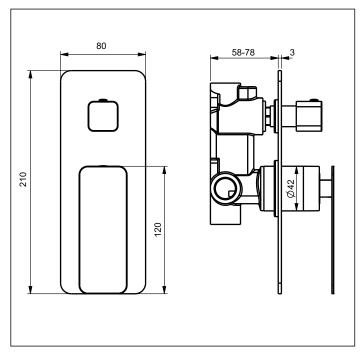

## Shower Mixer with Divertor

Code: Ell SHMBD BN BLK

Finish: Brushed Nickel - Matte Black / Matte Black / Chrome

Faceplate: 80mm x 210mm x 3mm

Barrel Diameter: 42mm

Centre to Centre: 68mm (mixer to divertor)

**Divertor:** Type: Manual Rotary

Diameter: 19.5mm

Divertor Knob: 28mm x 28mm Operation: Rotate to divert

Backset (mounting board to front of lining): Minimum: 58mm

Maximum: 78mm

Recommended: 75mm

Installation: Hole: Minimum: 43mm x 100mm

Water Inlet: 1/2" BSP female

Water Outlet: Upper: 1/2" BSP female

Lower: 1/2" BSP Female

Cartridge: 35K Flat base

Flow Control: Max Hot @ 35kPa = Upper 5.8 t/min

Lower: 5.6 {/min