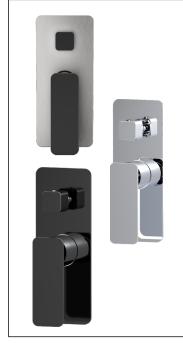

## Shower Mixer with Divertor

Code: Ell SHMBD BN BLK

Finish: Brushed Nickel - Matte Black / Matte Black / Chrome

Faceplate: 80mm x 210mm x 3mm

Barrel Diameter: 42mm

Centre to Centre: 68mm (mixer to divertor)