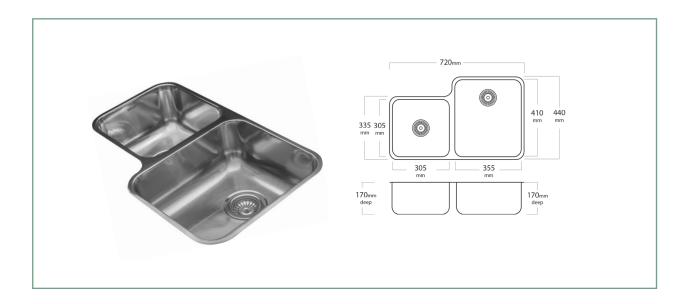

## EC207L PRIMA 1 & 3/4 DOUBLE BOWL, LEFT HAND

The Mercer EC Series stainless steel sinks are a seamless pressed bowl manufactured in NZ.

The EC Romano double bowl comes standard with a 90mm round basket waste, main bowl overflow is optional.

#### **SPECIFICATIONS**

Code: EC207L

**Bowl size:**  $305 \times 305 \times 170$ mm +  $355 \times 410 \times 170$ mm with 30mm bridge

Bowl configuration: Bowl & 3/4

**Overall size:** 720 x 440 x 170mm

Material: Stainless steel

#### **FEATURES**

2 x 90mm round basket waste

Overflow 15I/m capacity

50mm Corner radius

15mm Flat flange

Small bowl on the left