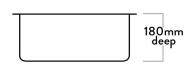

The Mercer Stoneleigh DV590 Stainless Steel Single Bowl with Tap Ledge is made from durable 1.2mm, 304 grade stainless steel providing a stable and hygienic surface.

| SPECIFICATIONS                   | FEATURES                                |
|----------------------------------|-----------------------------------------|
| Code: DV590                      | 15mm Corner Radius                      |
| Type: Single Bowl with Tap Ledge | Hand fabricated                         |
| Cabinet Size: 420mm              | 15 I/min overflow capacity              |
| Dimensions: 410 x 445 x 180mm    | Sound deadening pads all sides & bottom |
| Bowl Size: 360 x 320 x 180mm     | 90mm basket waste                       |
| Material: 1.2mm, 304 Grade       | Insulated                               |
| Finish: Satin                    |                                         |
|                                  |                                         |