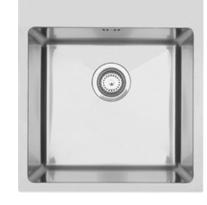

## **DV590** MERCER DV SERIES STONELEIGH SINGLE BOWL WITH TAP LEDGE

A sleek, stylish, tight radius sink. The linear shape of the DV series reflects modern design trends and is manufactured to the highest quality standards.

The Mercer Stoneleigh DV590 Stainless Steel Single Bowl with Tap Ledge is made from durable 1.2mm, 304 grade stainless steel providing a stable and hygienic surface.

| SPECIFICATIONS                   | FEATURES                                |
|----------------------------------|-----------------------------------------|
| Code: DV590                      | 15mm Corner Radius                      |
| Type: Single Bowl with Tap Ledge | Hand fabricated                         |
| Cabinet Size: 420mm              | 15 I/min overflow capacity              |
| Dimensions: 410 x 445 x 180mm    | Sound deadening pads all sides & bottom |
| Bowl Size: 360 x 320 x 180mm     | 90mm basket waste                       |
| Material: 1.2mm, 304 Grade       | Insulated                               |
| Finish: Satin                    |                                         |
|                                  |                                         |