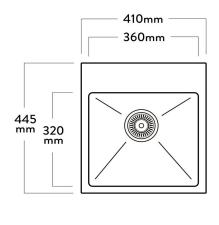

The Mercer Stoneleigh DV590 Stainless Steel Single Bowl with Tap Ledge is made from durable 1.2mm, 304 grade stainless steel providing a stable and hygienic surface.

| SPECIFICATIONS                   | FEATURES                                |
|----------------------------------|-----------------------------------------|
| Code: DV590                      | 15mm Corner Radius                      |
| Type: Single Bowl with Tap Ledge | Hand fabricated                         |
| Cabinet Size: 420mm              | 15 I/min overflow capacity              |
| Dimensions: 410 x 445 x 180mm    | Sound deadening pads all sides & bottom |
| Bowl Size: 360 x 320 x 180mm     | 90mm basket waste                       |
| Material: 1.2mm, 304 Grade       | Insulated                               |
| Finish: Satin                    |                                         |
|                                  |                                         |