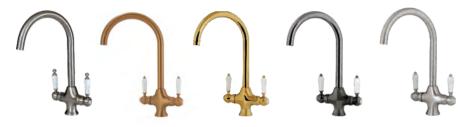

## Sink Mixer

Code: DJ SM CH

Chrome

DJ SM RG Rose Gold DJ SM GO

Gold

O DJ SM BLK
Chrome Black

**DJ SM BN**Brushed Nickel

Mechanism: 90° Ceramic mechanisms - left & right handed