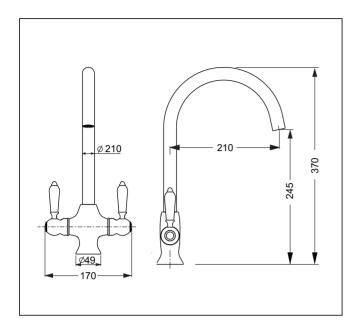

Spout: Swivel 360°

Body: Plated brass

Finish:

Handle: 2 ceramic swing arms

Water Inlet: via 1/2" BSP female. 2 x M10 flexi tails

Water Outlet: 21.5ml cache style PCA 8

Mounting: Mounting Hardware: 32mm threaded tube

Base seal - O-ring: 2.62 X 40.95

Maximum bench thickness: 42mm

Flow Control: PCA 8 fitted for regulated flow with mains pressure system

Hot @ 35kPa = 5.6 l/min