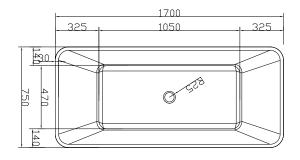

### SIZE (l)x(w)x(h)

• 1700 x 750 x 600 (mm)

# CAPACITY BELOW BATH RIM

- 100mm 262 litres
- 200mm 172 litres