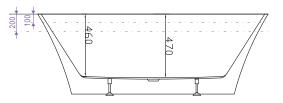

# SQUADRO 1700

# Freestanding Bath









## SQUADRO 1700 FREESTANDING BATH

• Designed with soft radii, generous lumbar areas and angled returns that allow the bath to be showcased in smaller bathrooms.

## PRODUCT CODE

• DC SQUADRO 1700

### SIZE (l)x(w)x(h)

• 1700 x 750 x 600 (mm)

# CAPACITY BELOW BATH RIM

- 100mm 262 litres
- 200mm 172 litres

#### NET WEIGHT

45 kg

## KEY FEATURES

- Rectangle freestanding bath design
- Premium sanitary grade acrylic
- Made to AS/NZ standard: 2023 /1995
- High gloss white
- Centre waste position
- Easy to install with self supporting feet
- Plug & waste not included

### ACCESSORIES

Fiore Headrest

#### WARRANTY:

• Ten year warranty -Conditions apply please see website for details

The design and specifications depicted are subject to change without notice. However, Aquatica makes