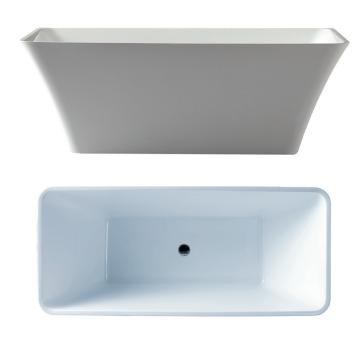

## SQUADRO 1700 FREESTANDING BATH

• Designed with soft radii, generous lumbar areas and angled returns that allow the bath to be showcased in smaller bathrooms.

## KEY FEATURES

- Rectangle freestanding bath design
- Premium sanitary grade acrylic
- Made to AS/NZ standard: 2023 /1995
- High gloss white
- Centre waste position
- Easy to install with self supporting feet
- Plug & waste not included