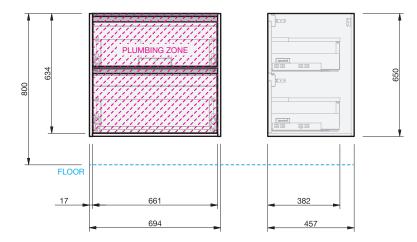

## Basin range (refer to applicable basin specification)

- Drawings depict cabinet only.
- It is important to decide on what height you want your finished top surface from the floor, this will determine where your plumbing will be positioned.
- We suggest that you install your wall hung vanity between 830-950mm high to the finished top surface.
- Waste outlet positioned for standard bottle trap and pop up basin waste.
- Onda Storage Type A supplied with vanity.

## INDICATES PLUMBING -----

## INDICATES FLOOR SURFACE --

IMPORTANT NOTE: Throughout this guide, dimensions may vary by  $\pm$  2mm. Please read the installation manual for detailed information on installing the product. St. Michel pursues a policy of continuing improvement in design and manufacturing of its products. The right is therefore reserved to vary specifications without notice. For full installation instructions visit stmichel.co.nz.