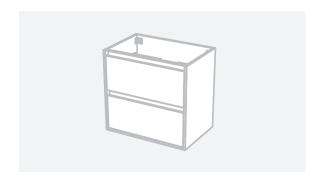

## CABINET SPECIFICATION City 46 - 700 - Wall - 2 Drawer

## Basin range (refer to applicable basin specification)

- Drawings depict cabinet only.
- It is important to decide on what height you want your finished top surface from the floor, this will determine where your plumbing will be positioned.
- We suggest that you install your wall hung vanity between 830-950mm high to the finished top surface.
- Waste outlet positioned for standard bottle trap and pop up basin waste.
- Onda Storage Type A supplied with vanity.