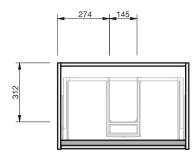

## CABINET SPECIFICATION City 46 - 700 - Wall - 2 Drawer

## Basin range (refer to applicable basin specification)

- Drawings depict cabinet only.
- It is important to decide on what height you want your finished top surface from the floor, this will determine where your plumbing will be positioned.
- We suggest that you install your wall hung vanity between 830-950mm high to the finished top surface.
- Waste outlet positioned for standard bottle trap and pop up basin waste.
- Onda Storage Type A supplied with vanity.