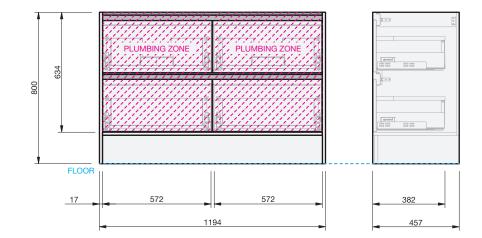

CABINET SPECIFICATION City 46 - 1200 - Floor - DB - 4 Drawer

Drawings depict cabinet only.

•

- Waste outlet positioned for standard bottle trap and pop up basin waste.
- Onda Storage Type A supplied with vanity.

INDICATES PLUMBING ------

INDICATES FLOOR SURFACE ----

IMPORTANT NOTE: Throughout this guide, dimensions may vary by  $\pm$  2mm. Please read the installation manual for detailed information on installing the product. St. Michel pursues a policy of continuing improvement in design and manufacturing of its products. The right is therefore reserved to vary specifications without notice. For full installation instructions visit stmichel.co.nz.