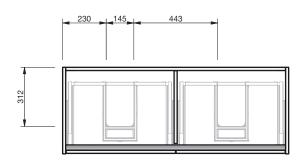

INDICATES PLUMBING ------

INDICATES FLOOR SURFACE ----

IMPORTANT NOTE: Throughout this guide, dimensions may vary by  $\pm$  2mm. Please read the installation manual for detailed information on installing the product. St. Michel pursues a policy of continuing improvement in design and manufacturing of its products. The right is therefore reserved to vary specifications without notice. For full installation instructions visit stmichel.co.nz.