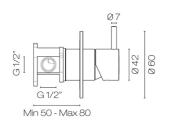

## Buddy X Wall Mount Mixer

CODE: CBX005

| Brand             | Progetto                                                                     |
|-------------------|------------------------------------------------------------------------------|
| Designer          | Plumbline                                                                    |
| Origin            | Italy                                                                        |
| Installation      | Wall mount                                                                   |
| WELS Rating       | 4 Star                                                                       |
| Spout Reach (mm)  | 180                                                                          |
| Backplate         | 70mmØ                                                                        |
| Warranty          | 15 Years                                                                     |
| Waste Included    | No                                                                           |
| Cartridge         | B003.001 (35A)                                                               |
| Material          | Brass                                                                        |
| Living Finish     | Yes                                                                          |
| Approx Lead Time  | 4-8 weeks may apply for some finishes. Please enquire for accurate leadtime. |
| Notes             | Mixer can be positioned left, right or above spout                           |
| Other Information | Suitable for basin or bath (2 aerators supplied)                             |