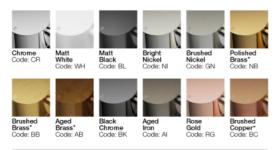

## FINISH OPTIONS

\*Living Finishes: Polished, Brushed & Aged Brass & Brushed Copper are uncoated 'Living Finishes' that will age and change over time and variations between items may be visual. The patina will change differently depending on the area, usage and water properties meaning each piece takes on a unique, organic look over time.