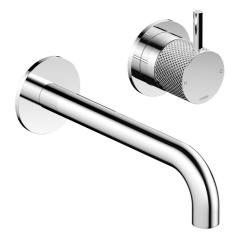

## Buddy X Wall Mount Mixer

CODE: CBX005

| Brand             | Progetto                                                                     |
|-------------------|------------------------------------------------------------------------------|
| Designer          | Plumbline                                                                    |
| Origin            | Italy                                                                        |
| Installation      | Wall mount                                                                   |
| WELS Rating       | 4 Star                                                                       |
| Spout Reach (mm)  | 180                                                                          |
| Backplate         | 70mmØ                                                                        |
| Warranty          | 15 Years                                                                     |
| Waste Included    | No                                                                           |
| Cartridge         | B003.001 (35A)                                                               |
| Material          | Brass                                                                        |
| Living Finish     | Yes                                                                          |
| Approx Lead Time  | 4-8 weeks may apply for some finishes. Please enquire for accurate leadtime. |
| Notes             | Mixer can be positioned left, right or above spout                           |
| Other Information | Suitable for basin or bath (2 aerators supplied)                             |