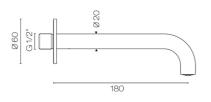

## Buddy X Wall Mount Mixer

CODE: CBX005

| Brand             | Progetto                                                                     |
|-------------------|------------------------------------------------------------------------------|
| Designer          | Plumbline                                                                    |
| Origin            | Italy                                                                        |
| Installation      | Wall mount                                                                   |
| WELS Rating       | 4 Star                                                                       |
| Spout Reach (mm)  | 180                                                                          |
| Backplate         | 70mmØ                                                                        |
| Warranty          | 15 Years                                                                     |
| Waste Included    | No                                                                           |
| Cartridge         | B003.001 (35A)                                                               |
| Material          | Brass                                                                        |
| Living Finish     | Yes                                                                          |
| Approx Lead Time  | 4-8 weeks may apply for some finishes. Please enquire for accurate leadtime. |
| Notes             | Mixer can be positioned left, right or above spout                           |
| Other Information | Suitable for basin or bath (2 aerators supplied)                             |