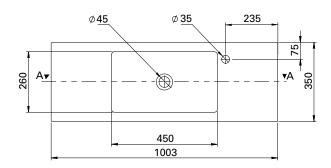

urethane or UV based. It is five times harder and more durable than lacquer finishes.
- Melamine Our wood grain melamine is a low-pressure laminate.\*
- Soft-close drawers. New drawer heights offer storage variations.
- Rail options include Silver or Black Aluminium rail. Semi handle (H2) available at an additional cost.

## **PAINT / MELAMINE FINISHES\***















White Paint

Nordic Ash

Driftwood

French Oak

Elm

Manhattan

Southern Oak

Charred Oak

# **NOTES**

\*Non-stock item.

Excludes tap ware & accessories. See reverse page for technical drawings.

F +64 9 309 9343

86 Wigram Road

P.O. Box 8644

# Cangas Slim



## **DESCRIPTION**

Cangas Slim 1000 Wall-Hung Vanity - 2 Drawers, White / Melamine

**PRODUCT CODE** 

CAS100D2WH / CAS100D2WHM

## **TECHNICAL DRAWINGS**

Top



Back of Basin (AA)



Front



Side



# **NOTES**