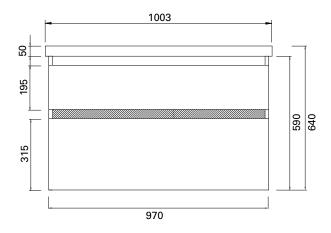

#### **FEATURES**

- Dimensions: W1003 x H640 x D355 mm
- Available in widths 600, 800 and 1000 (single bowl).
- Slim depth of only 350mm, with offset right tap.
- Ceramic top with overflow from Europe.
- Available in White or Melamine.
- White Paint The paint used on our products is polyurethane or UV based. It is five times harder and more durable than lacquer finishes.
- Melamine Our wood grain melamine is a low-pressure laminate.\*
- Soft-close drawers. New drawer heights offer storage variations.
- Rail options include Silver or Black Aluminium rail. Semi handle (H2) available at an additional cost.

## **TECHNICAL DRAWINGS**

Top

Back of Basin (AA)

Front

Side