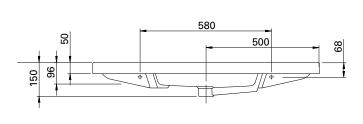

It is five times harder and more durable than lacquer finishes.
- Melamine Our wood grain melamine is a low-pressure laminate.\*
- Soft-close drawers. New drawer heights offer storage variations.
- Rail options include Silver or Black Aluminium rail. Semi handle (H2) available at an additional cost.

## **PAINT / MELAMINE FINISHES\***















White Paint

Nordic Ash

Driftwood

French Oak

Elm

Manhattan

Southern Oak

Charred Oak

# **NOTES**

\*Non-stock item.

Excludes tap ware & accessories. See reverse page for technical drawings.

F +64 9 309 9343

86 Wigram Road

P.O. Box 8644

# Cangas Slim



## **DESCRIPTION**

Cangas Slim 1000 Wall-Hung Vanity - 2 Drawers, White / Melamine

**PRODUCT CODE** 

CAS100D2WH / CAS100D2WHM

## **TECHNICAL DRAWINGS**

Top



Back of Basin (AA)



Front



Side



# **NOTES**