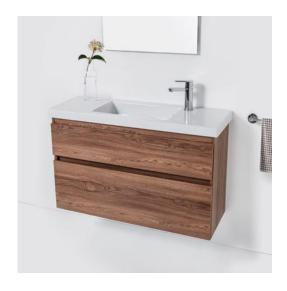

#### DESCRIPTION

Cangas Slim 1000 Wall-Hung Vanity - 2 Drawers, White / Melamine

**PRODUCT CODE** CAS100D2WH /

CAS100D2WHM

#### **FEATURES**

- Dimensions: W1003 x H640 x D355 mm
- Available in widths 600, 800 and 1000 (single bowl).
- Slim depth of only 350mm, with offset right tap.
- Ceramic top with overflow from Europe.
- Available in White or Melamine.
- White Paint The paint used on our products is polyurethane or UV based. It is five times harder and more durable than lacquer finishes.
- Melamine Our wood grain melamine is a low-pressure laminate.\*
- Soft-close drawers. New drawer heights offer storage variations.
- Rail options include Silver or Black Aluminium rail. Semi handle (H2) available at an additional cost.