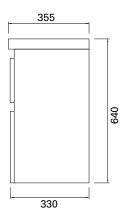

#### **FEATURES**

- Dimensions: W1003 x H640 x D355 mm
- Available in widths 600, 800 and 1000 (single bowl).
- Slim depth of only 350mm, with offset right tap.
- Ceramic top with overflow from Europe.
- Available in White or Melamine.
- White Paint The paint used on our products is polyurethane or UV based. It is five times harder and more durable than lacquer finishes.
- Melamine Our wood grain melamine is a low-pressure laminate.\*
- Soft-close drawers. New drawer heights offer storage variations.
- Rail options include Silver or Black Aluminium rail. Semi handle (H2) available at an additional cost.

## **TECHNICAL DRAWINGS**

Top

Back of Basin (AA)

Front

Side