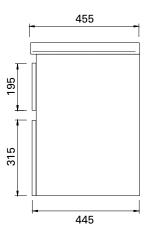

## **TECHNICAL DRAWINGS**

Top

Side Section of Basin (AA)

Front

Side

Back of Basin