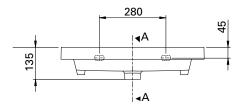

## **TECHNICAL DRAWINGS**

Top

Side Section of Basin (AA)

Front

Side

Back of Basin