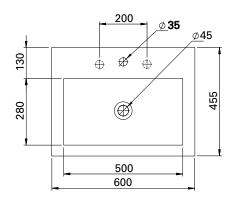

## **TECHNICAL DRAWINGS**

Top

Side Section of Basin (AA)

Front

Side

Back of Basin