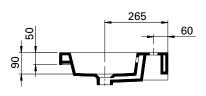

## **TECHNICAL DRAWINGS**

Top

Side Section of Basin (AA)

Front

Side

Back of Basin