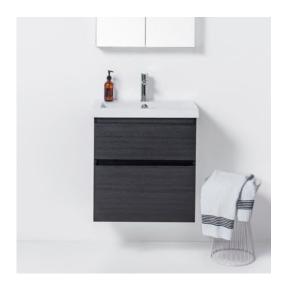

#### **DESCRIPTION**

Cangas 600 Wall-Hung Vanity - 2 Drawers, White / Melamine

# PRODUCT CODE

CAD60D2WH / CAD60D2WHM

#### **FEATURES**

- Dimensions: W600 x H638 x D455 mm
- Available in 2 drawer/single bowl, widths: 600, 800, 1000, 1200mm and 4 drawer/double bowl, widths: 1200 & 1400mm.
- Ceramic top with overflow from Europe.
- Available in White or Melamine.
- White Paint The paint used on our products is polyurethane or UV based. It is five times harder and more durable than lacquer finishes.
- Melamine Our wood grain melamine is a low-pressure laminate.\*
- Soft-close drawers. New drawer heights offer storage variations.
- Rail options include Silver or Black Aluminium rail. Semi handle (H2) available at an additional cost.

#### **DESCRIPTION**

Cangas 600 Wall-Hung Vanity - 2 Drawers, White / Melamine

**PRODUCT CODE** 

CAD60D2WH / CAD60D2WHM