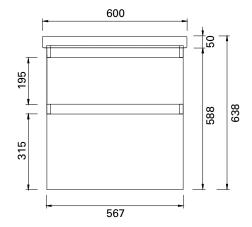

#### **FEATURES**

- Dimensions: W600 x H638 x D455 mm
- Available in 2 drawer/single bowl, widths: 600, 800, 1000, 1200mm and 4 drawer/double bowl, widths: 1200 & 1400mm.
- Ceramic top with overflow from Europe.
- Available in White or Melamine.
- White Paint The paint used on our products is polyurethane or UV based. It is five times harder and more durable than lacquer finishes.
- Melamine Our wood grain melamine is a low-pressure laminate.\*
- Soft-close drawers. New drawer heights offer storage variations.
- Rail options include Silver or Black Aluminium rail. Semi handle (H2) available at an additional cost.

## **TECHNICAL DRAWINGS**

Top

Side Section of Basin (AA)

Front

Side

Back of Basin