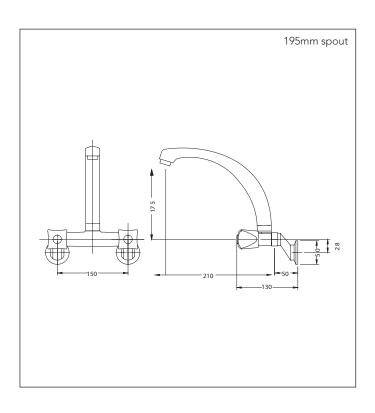

## **Exposed Sink Set**

Code: BE XSS Finish: Chrome

Mechanism: Ceramic 180° right handed

Spout: Swivel 360°

- Range available with standard mechanism on request (add OPTION STANDARD to code)
- Normally supplied with 130mm (short) spout
- For large spout (approximately 30mm taller and 65mm longer reach) add SP NV SPOUT XXL to code

Water outlet: 8 l/min with P.C.A. or flow guide

Centre to Centre: 150mm

Eccentrics Standard: +/- 54mm

Special: +/- 120mm (avail on request)

Eccentric Reach From Wall: Standard: 50mm

Special: 80mm

Connection Nut to Eccentric: 29mm A/F