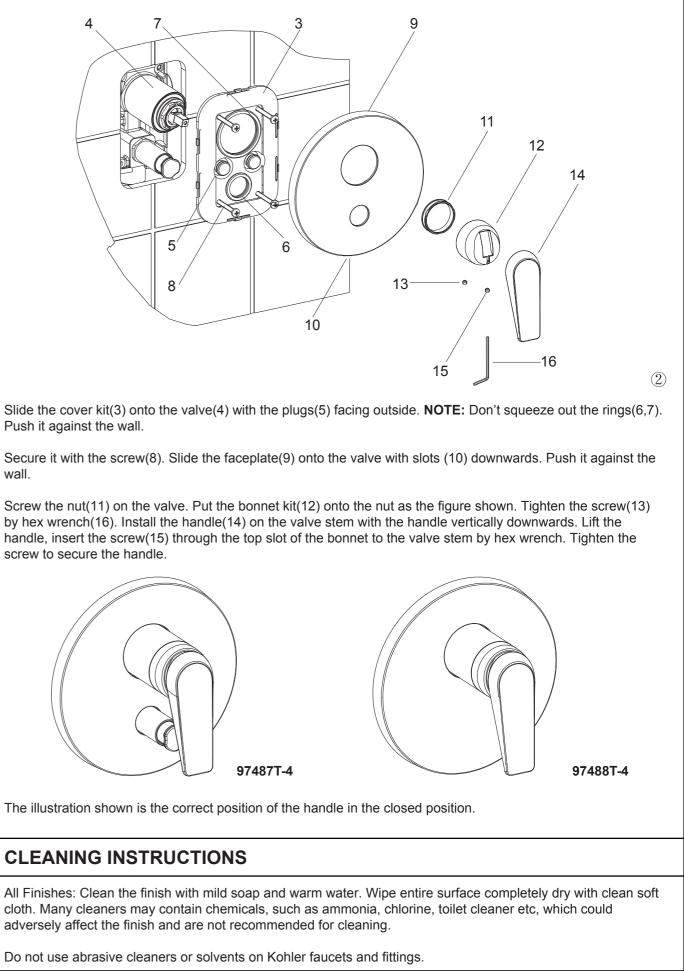

. reserves the right to make changes in product characteristics, packaging, or availability at any time without notice.

Please leave these instructions for the consumer. They contain important information.

#### NOTES:

1. Flush the water supply pipes thoroughly to remove debris. 2. Do not remove the plastic guard from the valve body until instructed to. 3. Install valve 882\* according to the rough-in dimensions of 97487T-4, install valve 880\* according to the

rough-in dimensions of 97488T-4.

4. All installations should comply with the relevant requirements of AS/NZS 3500.

### **ROUGH-IN DIMENSIONS**



\*\*Color code must be specified when ordering. NOTE: For all Asia pacific regions (excluding China) add SP (SPxxxxxx\*\*) in front of the part number when ordering.





97487T-4





Push it against the wall.

wall.

screw to secure the handle.



#### **CLEANING INSTRUCTIONS**

2