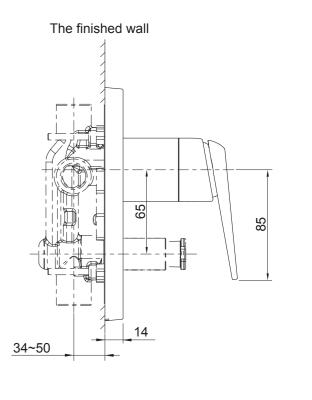

### **ROUGH-IN DIMENSIONS**

\*\*Color code must be specified when ordering. NOTE: For all Asia pacific regions (excluding China) add SP (SPxxxxxx\*\*) in front of the part number when ordering.

97487T-4