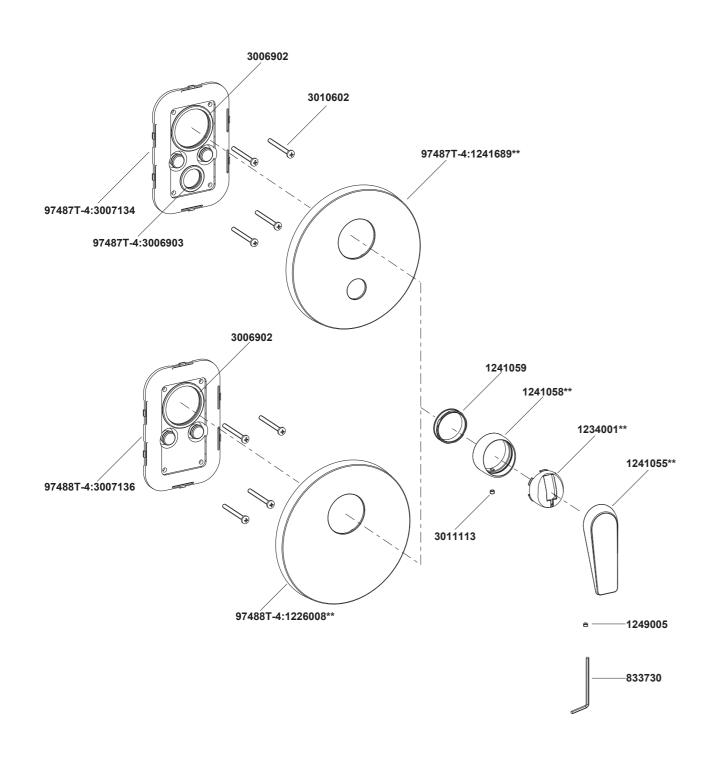

### **ROUGH-IN DIMENSIONS**

\*\*Color code must be specified when ordering. NOTE: For all Asia pacific regions (excluding China) add SP (SPxxxxxx\*\*) in front of the part number when ordering.

97487T-4