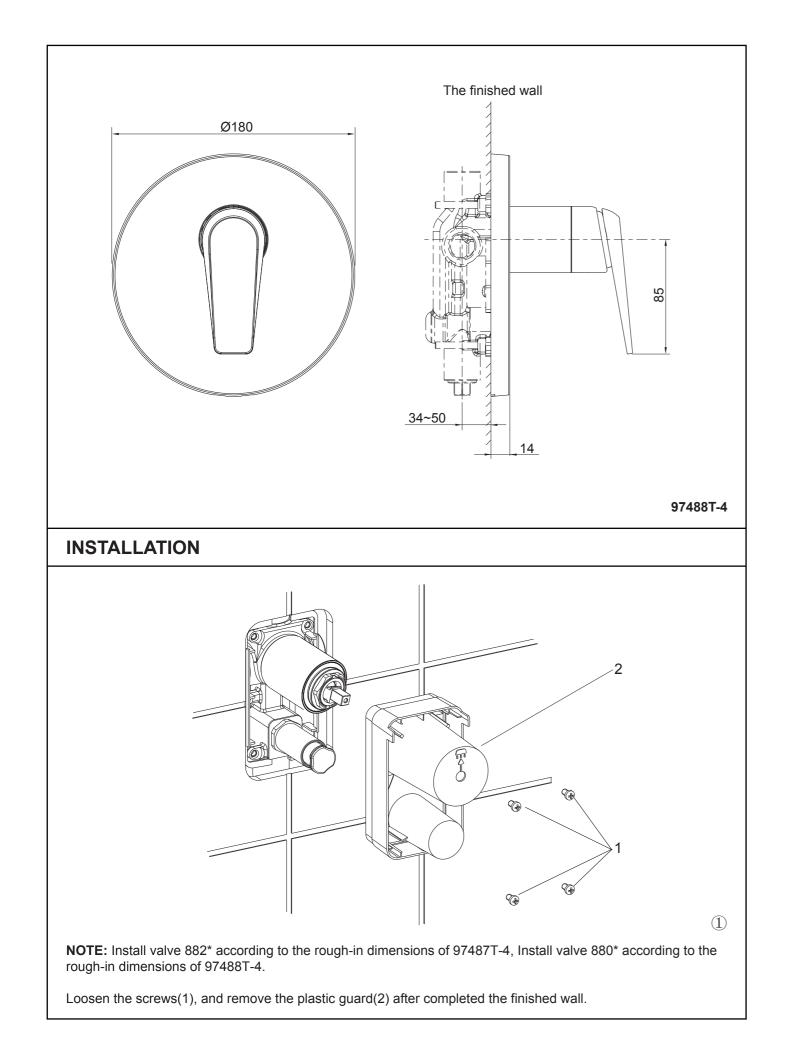

#### NOTES:

1. Flush the water supply pipes thoroughly to remove debris. 2. Do not remove the plastic guard from the valve body until instructed to. 3. Install valve 882\* according to the rough-in dimensions of 97487T-4, install valve 880\* according to the

rough-in dimensions of 97488T-4.

4. All installations should comply with the relevant requirements of AS/NZS 3500.

### **ROUGH-IN DIMENSIONS**

\*\*Color code must be specified when ordering. NOTE: For all Asia pacific regions (excluding China) add SP (SPxxxxxx\*\*) in front of the part number when ordering.

97487T-4

Push it against the wall.

wall.

screw to secure the handle.