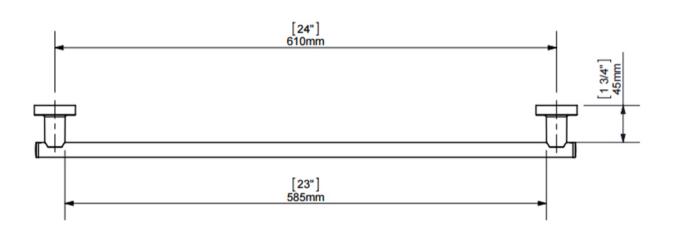

## PROJECT TOWEL RAIL 610MM - CHROME

60914.02

**ELEMENT**i

|            | Residential/Light<br>Commercial | Suitable for Residential/Light Commercial Use (Kitchens,<br>Bathrooms and Laundries in Motels, Hotels and<br>Retirement Villages)                                                 |
|------------|---------------------------------|-----------------------------------------------------------------------------------------------------------------------------------------------------------------------------------|
| 10         | Guarantee                       | 10 Year Guarantee                                                                                                                                                                 |
| <b>•</b> € | Galvanic Plating<br>Process     | CHROME: Galvanic plating process. Covering with 0,3 – 0,4 microns chrome average. Items are tested as per Norm En 246 with salt spray chamber – 240 hours (equivalent to 6 years) |
| <b>•</b> € | Galvanic Plating<br>Process     | BRUSHED NICKEL: Galvanic plating process protected with transparent lacquer coating (thickness 40-50 microns) . 120 Hours salt spray tested (equivalent to 2 years resistance)    |