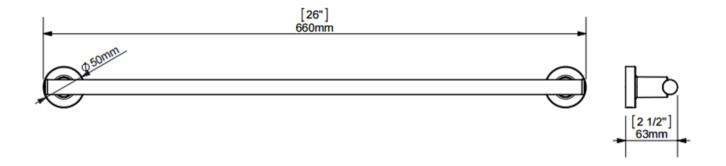

## PROJECT TOWEL RAIL 610MM - CHROME

60914.02

**ELEMENT**i

|            | Residential/Light<br>Commercial | Suitable for Residential/Light Commercial Use (Kitchens,<br>Bathrooms and Laundries in Motels, Hotels and<br>Retirement Villages)                                                 |
|------------|---------------------------------|-----------------------------------------------------------------------------------------------------------------------------------------------------------------------------------|
| 10         | Guarantee                       | 10 Year Guarantee                                                                                                                                                                 |
| <b>•</b> € | Galvanic Plating<br>Process     | CHROME: Galvanic plating process. Covering with 0,3 – 0,4 microns chrome average. Items are tested as per Norm En 246 with salt spray chamber – 240 hours (equivalent to 6 years) |
| <b>•</b> € | Galvanic Plating<br>Process     | BRUSHED NICKEL: Galvanic plating process protected with transparent lacquer coating (thickness 40-50 microns) . 120 Hours salt spray tested (equivalent to 2 years resistance)    |