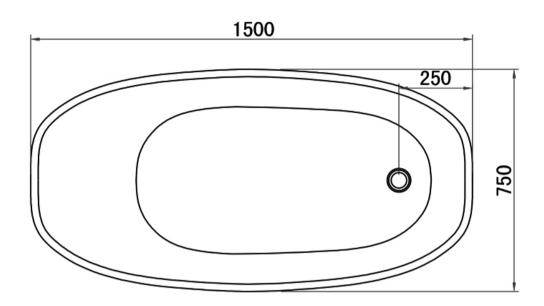

## BELLA ACRYLIC FREESTANDING BATH 1500 X 750 X 600

52561.10

**ELEMENT**i

|         | Residential/Light<br>Commercial | Suitable for Residential/Light Commercial Use (Kitchens,<br>Bathrooms and Laundries in Motels, Hotels and<br>Retirement Villages) |
|---------|---------------------------------|-----------------------------------------------------------------------------------------------------------------------------------|
| 5       | Guarantee                       | 5 Year Guarantee                                                                                                                  |
| EEE S   | Dimensions                      | 1500 (L) x 750 (W) x 600 (H)mm                                                                                                    |
| 1       | Capacity                        | 240 Litres                                                                                                                        |
| OU PORT | Du Pont                         | Raw materials imported from Dupont USA.                                                                                           |
| æ       | Weight                          | 37KG                                                                                                                              |
| KG      | Weight Tested                   | Weight Tested to<br>350kg                                                                                                         |