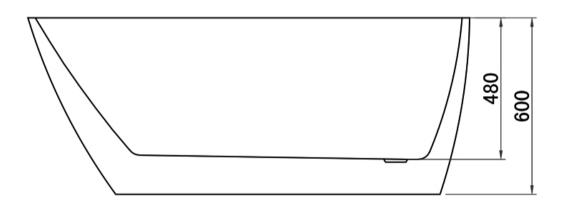

## BELLA ACRYLIC FREESTANDING BATH 1500 X 750 X 600

52561.10

**ELEMENT**i

|         | Residential/Light<br>Commercial | Suitable for Residential/Light Commercial Use (Kitchens,<br>Bathrooms and Laundries in Motels, Hotels and<br>Retirement Villages) |
|---------|---------------------------------|-----------------------------------------------------------------------------------------------------------------------------------|
| 5       | Guarantee                       | 5 Year Guarantee                                                                                                                  |
| EEE S   | Dimensions                      | 1500 (L) x 750 (W) x 600 (H)mm                                                                                                    |
| 1       | Capacity                        | 240 Litres                                                                                                                        |
| OU PORT | Du Pont                         | Raw materials imported from Dupont USA.                                                                                           |
| æ       | Weight                          | 37KG                                                                                                                              |
| KG      | Weight Tested                   | Weight Tested to<br>350kg                                                                                                         |