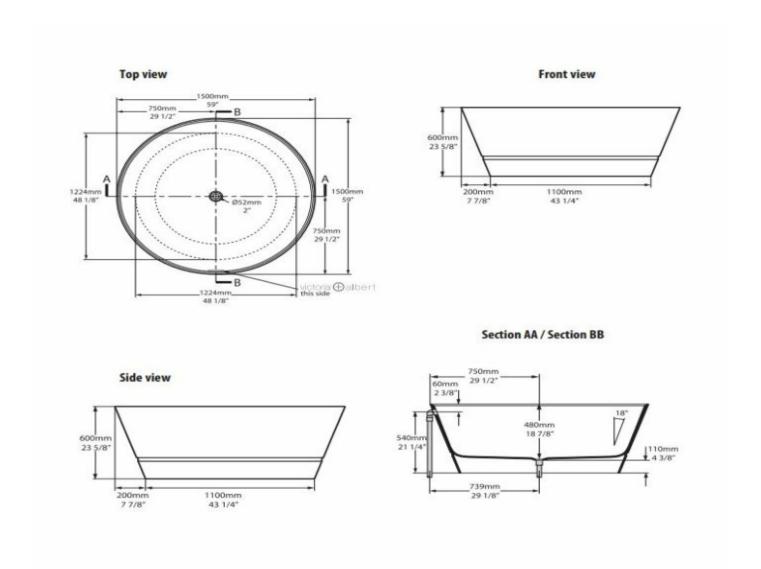

## TAIZU FREESTANDING BATH

52027.10 victoria ⊕ albert\*

| â                                                                                                                                                                                                                                                                                                                                                                                                                                                                                                                                                                                                                                                                                                                                                                                                                                                                                                                                                                                                                                                                                                                                                                                                                                                                                                                                                                                                                                                                                                                                                                                                                                                                                                                                                                                                                                                                                                                                                                                                                                                                                                                              | Residential/Light<br>Commercial Use | Suitable for Residential/Light Commercial Use (Kitchens, Bathrooms and Laundries in Hotels, Motels and Retirement Villages). |
|--------------------------------------------------------------------------------------------------------------------------------------------------------------------------------------------------------------------------------------------------------------------------------------------------------------------------------------------------------------------------------------------------------------------------------------------------------------------------------------------------------------------------------------------------------------------------------------------------------------------------------------------------------------------------------------------------------------------------------------------------------------------------------------------------------------------------------------------------------------------------------------------------------------------------------------------------------------------------------------------------------------------------------------------------------------------------------------------------------------------------------------------------------------------------------------------------------------------------------------------------------------------------------------------------------------------------------------------------------------------------------------------------------------------------------------------------------------------------------------------------------------------------------------------------------------------------------------------------------------------------------------------------------------------------------------------------------------------------------------------------------------------------------------------------------------------------------------------------------------------------------------------------------------------------------------------------------------------------------------------------------------------------------------------------------------------------------------------------------------------------------|-------------------------------------|------------------------------------------------------------------------------------------------------------------------------|
| 25                                                                                                                                                                                                                                                                                                                                                                                                                                                                                                                                                                                                                                                                                                                                                                                                                                                                                                                                                                                                                                                                                                                                                                                                                                                                                                                                                                                                                                                                                                                                                                                                                                                                                                                                                                                                                                                                                                                                                                                                                                                                                                                             | Guarantee                           | 25 Year Guarantee                                                                                                            |
| <b>*</b>                                                                                                                                                                                                                                                                                                                                                                                                                                                                                                                                                                                                                                                                                                                                                                                                                                                                                                                                                                                                                                                                                                                                                                                                                                                                                                                                                                                                                                                                                                                                                                                                                                                                                                                                                                                                                                                                                                                                                                                                                                                                                                                       | Exterior Painting                   | Exterior can be painted or personalised.                                                                                     |
| A CONTRACTOR OF THE PARTY OF TH | Dimensions                          | 1500 x 150 x 600mm                                                                                                           |
| 1                                                                                                                                                                                                                                                                                                                                                                                                                                                                                                                                                                                                                                                                                                                                                                                                                                                                                                                                                                                                                                                                                                                                                                                                                                                                                                                                                                                                                                                                                                                                                                                                                                                                                                                                                                                                                                                                                                                                                                                                                                                                                                                              | Capacity                            | 490 Litres                                                                                                                   |
|                                                                                                                                                                                                                                                                                                                                                                                                                                                                                                                                                                                                                                                                                                                                                                                                                                                                                                                                                                                                                                                                                                                                                                                                                                                                                                                                                                                                                                                                                                                                                                                                                                                                                                                                                                                                                                                                                                                                                                                                                                                                                                                                | Outdoor Use                         | Can be installed inside or outdoors.                                                                                         |