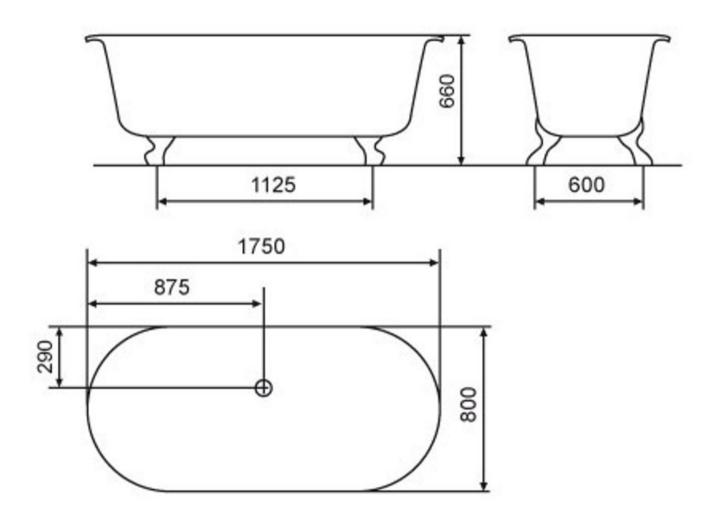

## CHESHIRE QUARRYCAST FREESTANDING BATH 1750 X 800 X 660 INCL QUARRYCAST FEET

52023.10

victoria ( albert \*

| 2 12<br>3 15 | British owned and operated  |                                                                                                                                                                                                                                                            |
|--------------|-----------------------------|------------------------------------------------------------------------------------------------------------------------------------------------------------------------------------------------------------------------------------------------------------|
| 1            | Capacity                    | 273 Litres                                                                                                                                                                                                                                                 |
|              | Cleaning<br>Recommendations | We recommend any non-abrasive bathroom or kitchen cleaner however care should be taken with some products as they can damage the metal drain parts inside the bath. Abrasive cleaning products will cause the disappearance of the gloss finish over time. |
|              | Commercial Use              | Suitable for commercial use.                                                                                                                                                                                                                               |
| REFER !      | Dimensions                  | 1750 (L) x 800 (W) x 660 (H)mm                                                                                                                                                                                                                             |
| *            | Exterior Painting           | Exterior can be painted or personalised.                                                                                                                                                                                                                   |
| 25           | Guarantee                   | 25 Year Guarantee                                                                                                                                                                                                                                          |
| $\gg$        | Made in South Africa        |                                                                                                                                                                                                                                                            |